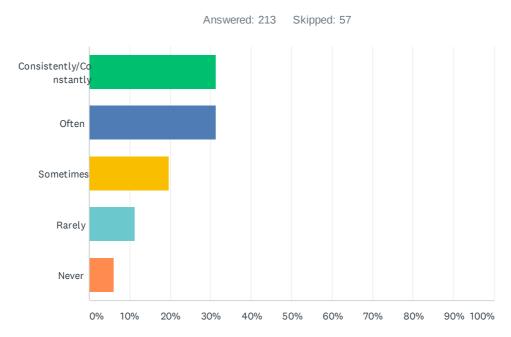

#### Q50 I listen to Paradise FM

| ANSWER CHOICES          | RESPONSES |     |
|-------------------------|-----------|-----|
| Consistently/Constantly | 31.46%    | 67  |
| Often                   | 31.46%    | 67  |
| Sometimes               | 19.72%    | 42  |
| Rarely                  | 11.27%    | 24  |
| Never                   | 6.10%     | 13  |
| TOTAL                   |           | 213 |