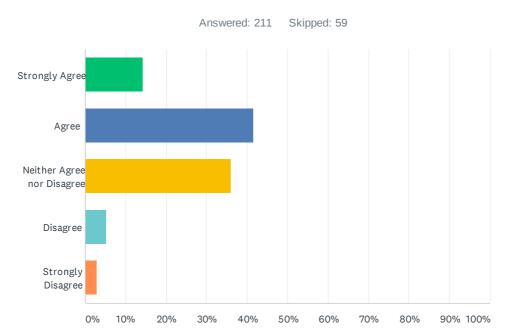

# Q46 I believe Radyo Sesel plays a good variety of different genres of music

| ANSWER CHOICES             | RESPONSES |     |
|----------------------------|-----------|-----|
| Strongly Agree             | 14.22%    | 30  |
| Agree                      | 41.71%    | 88  |
| Neither Agree nor Disagree | 36.02%    | 76  |
| Disagree                   | 5.21%     | 11  |
| Strongly Disagree          | 2.84%     | 6   |
| TOTAL                      |           | 211 |