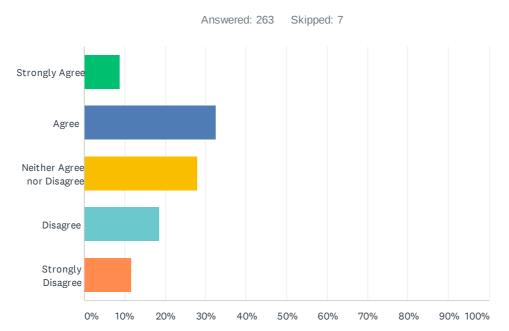

#### Q24 I believe SBC TV has improved over the past 12 months

| ANSWER CHOICES             | RESPONSES |
|----------------------------|-----------|
| Strongly Agree             | 8.75% 23  |
| Agree                      | 32.70% 86 |
| Neither Agree nor Disagree | 28.14% 74 |
| Disagree                   | 18.63% 49 |
| Strongly Disagree          | 11.79% 31 |
| TOTAL                      | 263       |