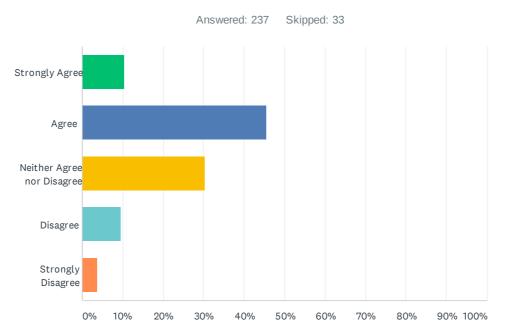

#### Q32 SBC covers enough Sports News

| ANSWER CHOICES             | RESPONSES  |
|----------------------------|------------|
| Strongly Agree             | 6.75% 16   |
| Agree                      | 46.41% 110 |
| Neither Agree nor Disagree | 29.54% 70  |
| Disagree                   | 13.08% 31  |
| Strongly Disagree          | 4.22% 10   |
| TOTAL                      | 237        |