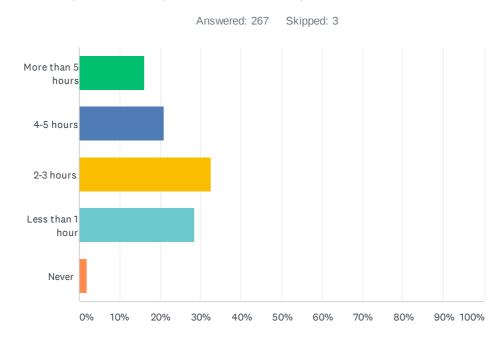

#### Q7 On average, in a day I watch SBC (combined SBC1,SBC2,SBC3)

| ANSWER CHOICES    | RESPONSES |
|-------------------|-----------|
| More than 5 hours | 16.10% 43 |
| 4-5 hours         | 20.97% 56 |
| 2-3 hours         | 32.58% 87 |
| Less than 1 hour  | 28.46% 76 |
| Never             | 1.87% 5   |
| TOTAL             | 267       |