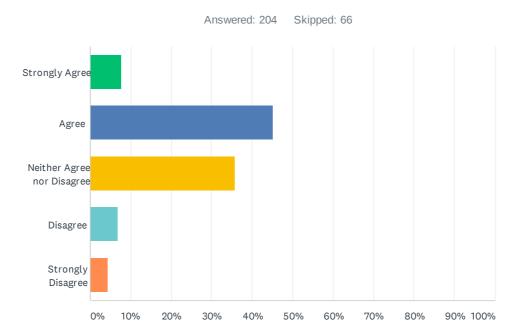

#### Q72 SBC is delivering on its mandate to Inform the Seychellois public

| ANSWER CHOICES             | RESPONSES |     |
|----------------------------|-----------|-----|
| Strongly Agree             | 7.84%     | 16  |
| Agree                      | 45.10%    | 92  |
| Neither Agree nor Disagree | 35.78%    | 73  |
| Disagree                   | 6.86%     | 14  |
| Strongly Disagree          | 4.41%     | 9   |
| TOTAL                      |           | 204 |