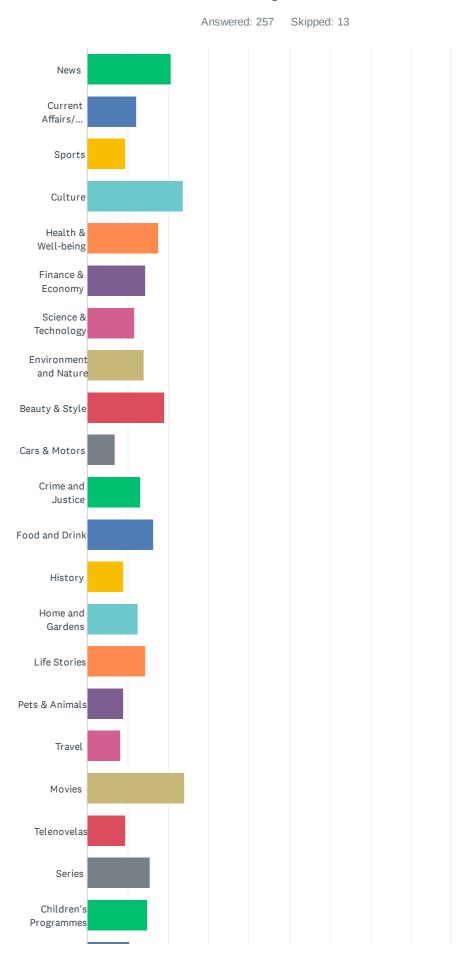

#### SBC Audience Survey 2020

| ANSWER CHOICES              | RESPONSES |     |  |  |  |
|-----------------------------|-----------|-----|--|--|--|
| News                        | 86.09%    | 229 |  |  |  |
| Current Affairs/Politics    | 33.83%    | 90  |  |  |  |
| Sports                      | 30.83%    | 82  |  |  |  |
| Culture                     | 38.72%    | 103 |  |  |  |
| Health & Well-being         | 34.96%    | 93  |  |  |  |
| Finance & Economy           | 25.56%    | 68  |  |  |  |
| Science & Technology        | 18.80%    | 50  |  |  |  |
| Environment and Nature      | 34.59%    | 92  |  |  |  |
| Beauty & Style              | 30.83%    | 82  |  |  |  |
| Cars & Motors               | 7.89%     | 21  |  |  |  |
| Crime and Justice           | 23.68%    | 63  |  |  |  |
| Food and Drink              | 35.71%    | 95  |  |  |  |
| Health and Wellbeing        | 0.00%     | 0   |  |  |  |
| History                     | 19.17%    | 51  |  |  |  |
| Home and Gardens            | 22.93%    | 61  |  |  |  |
| Life Stories                | 28.57%    | 76  |  |  |  |
| Pets & Animals              | 13.91%    | 37  |  |  |  |
| Travel                      | 23.68%    | 63  |  |  |  |
| Factual/Documentaries       | 0.00%     | 0   |  |  |  |
| Movies                      | 44.74%    | 119 |  |  |  |
| Telenovelas                 | 38.72%    | 103 |  |  |  |
| Series                      | 36.47%    | 97  |  |  |  |
| Children's programmes       | 24.06%    | 64  |  |  |  |
| Cartoons/Animations         | 27.07%    | 72  |  |  |  |
| Sports                      | 0.00%     | 0   |  |  |  |
| Culture                     | 0.00%     | 0   |  |  |  |
| Environment and Nature      | 0.00%     | 0   |  |  |  |
| Comedies                    | 30.08%    | 80  |  |  |  |
| Entertainment/Variety Shows | 31.20%    | 83  |  |  |  |
| Music                       | 46.99%    | 125 |  |  |  |
| Games & Quizzes             | 27.07%    | 72  |  |  |  |
| Music                       | 0.00%     | 0   |  |  |  |
| Reality TV                  | 28.57%    | 76  |  |  |  |
| Learning                    | 16.54%    | 44  |  |  |  |
| Religious & Ethics          | 15.79%    | 42  |  |  |  |
| Weather                     | 24.81%    | 66  |  |  |  |
| Other (please specify)      | 9.77%     | 26  |  |  |  |
| Total Respondents: 266      |           |     |  |  |  |