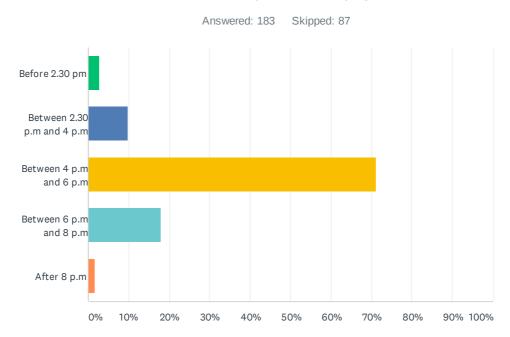

#### Q84 What time do you usually get home?

| ANSWER CHOICES             | RESPONSES |     |
|----------------------------|-----------|-----|
| Before 2.30 pm             | 2.73%     | 5   |
| Between 2.30 p.m and 4 p.m | 9.84%     | 18  |
| Between 4 p.m and 6 p.m    | 71.04%    | 130 |
| Between 6 p.m and 8 p.m    | 18.03%    | 33  |
| After 8 p.m                | 1.64%     | 3   |
| Total Respondents: 183     |           |     |