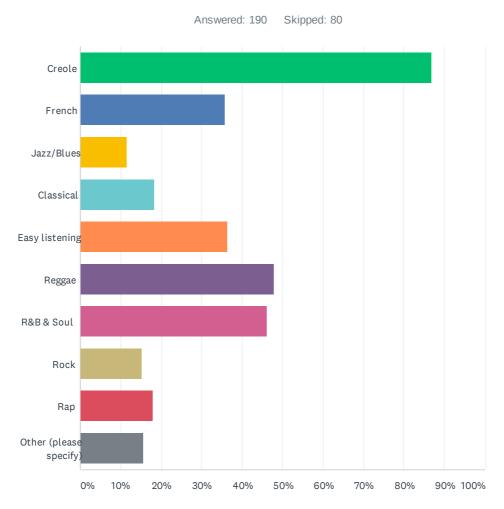

#### Q62 What genre of music do you prefer?

| ANSWER CHOICES         | RESPONSES |     |
|------------------------|-----------|-----|
| Creole                 | 86.84%    | 165 |
| French                 | 35.79%    | 68  |
| Jazz/Blues             | 11.58%    | 22  |
| Classical              | 18.42%    | 35  |
| Easy listening         | 36.32%    | 69  |
| Reggae                 | 47.89%    | 91  |
| R&B & Soul             | 46.32%    | 88  |
| Rock                   | 15.26%    | 29  |
| Rap                    | 17.89%    | 34  |
| Other (please specify) | 15.79%    | 30  |
| Total Respondents: 190 |           |     |