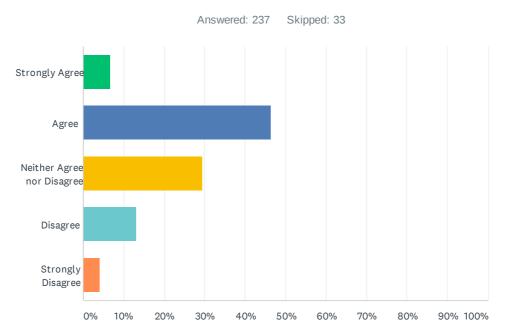

#### Q31 SBC covers enough Local News

| ANSWER CHOICES             | RESPONSES |     |
|----------------------------|-----------|-----|
| Strongly Agree             | 4.22%     | 10  |
| Agree                      | 21.94%    | 52  |
| Neither Agree nor Disagree | 32.91%    | 78  |
| Disagree                   | 33.33%    | 79  |
| Strongly Disagree          | 7.59%     | 18  |
| TOTAL                      |           | 237 |