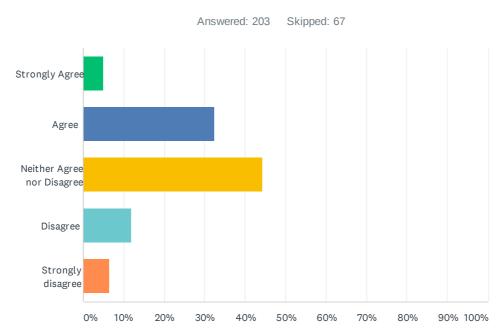

#### Q75 SBC is delivering on Article 168(2) of the Constitution, in that: it affords opportunities and facilities for the presentation of divergent views

| ANSWER CHOICES             | RESPONSES |     |
|----------------------------|-----------|-----|
| Strongly Agree             | 4.93%     | 10  |
| Agree                      | 32.51%    | 66  |
| Neither Agree nor Disagree | 44.33%    | 90  |
| Disagree                   | 11.82%    | 24  |
| Strongly disagree          | 6.40%     | 13  |
| TOTAL                      |           | 203 |