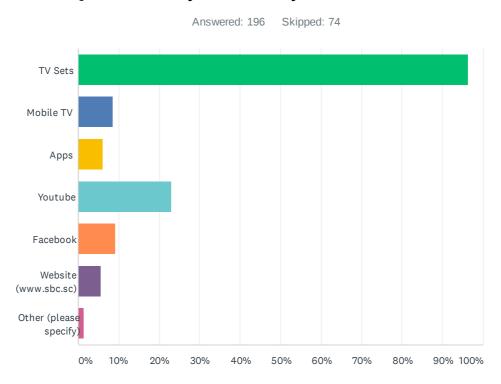

#### Q90 How do you normally view Television?

| ANSWER CHOICES         | RESPONSES |     |
|------------------------|-----------|-----|
| TV Sets                | 96.43%    | 189 |
| Mobile TV              | 8.67%     | 17  |
| Apps                   | 6.12%     | 12  |
| Youtube                | 22.96%    | 45  |
| Facebook               | 9.18%     | 18  |
| Website (www.sbc.sc)   | 5.61%     | 11  |
| Other (please specify) | 1.53%     | 3   |
| Total Respondents: 196 |           |     |