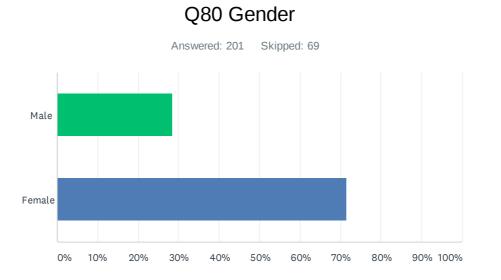

#### SBC Audience Survey 2020

| ANSWER CHOICES | RESPONSES |     |
|----------------|-----------|-----|
| Male           | 28.36%    | 57  |
| Female         | 71.64%    | 144 |
| TOTAL          |           | 201 |