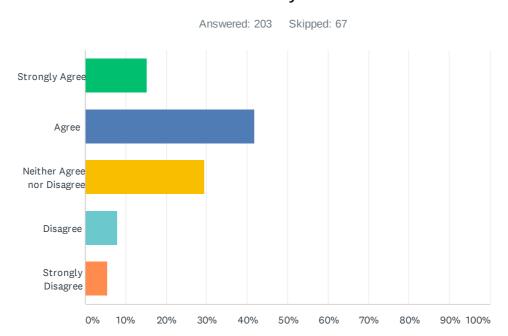

## Q77 I believe that SBC will be take positive actions as a result of this Survey

| ANSWER CHOICES             | RESPONSES |     |
|----------------------------|-----------|-----|
| Strongly Agree             | 15.27%    | 31  |
| Agree                      | 41.87%    | 85  |
| Neither Agree nor Disagree | 29.56%    | 60  |
| Disagree                   | 7.88%     | 16  |
| Strongly Disagree          | 5.42%     | 11  |
| TOTAL                      |           | 203 |