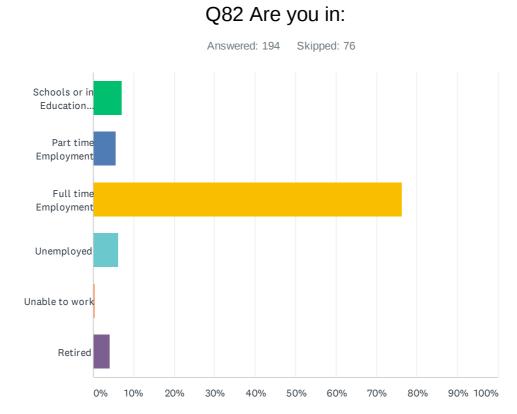

#### Q81 Age Group

| ANSWER CHOICES                                                          | RESPONSES |     |
|-------------------------------------------------------------------------|-----------|-----|
| Schools or in Education (Secondary, Post Secondary, Tertiary Education) | 7.22%     | 14  |
| Part time Employment                                                    | 5.67%     | 11  |
| Full time Employment                                                    | 76.29%    | 148 |
| Unemployed                                                              | 6.19%     | 12  |
| Unable to work                                                          | 0.52%     | 1   |
| Retired                                                                 | 4.12%     | 8   |
| TOTAL                                                                   |           | 194 |