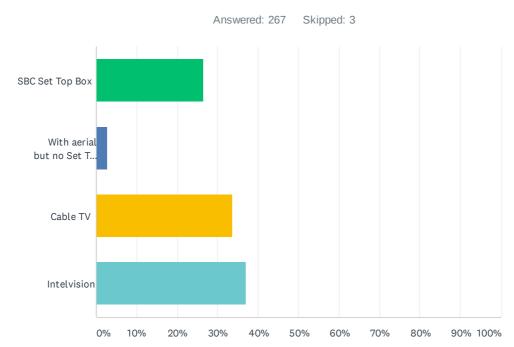

### Q3 I watch SBC TV mostly via

| ANSWER CHOICES                 | RESPONSES |     |
|--------------------------------|-----------|-----|
| SBC Set Top Box                | 26.59%    | 71  |
| With aerial but no Set Top Box | 2.62%     | 7   |
| Cable TV                       | 33.71%    | 90  |
| Intelvision                    | 37.08%    | 99  |
| TOTAL                          |           | 267 |