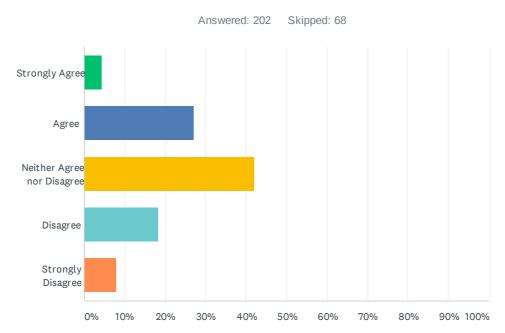

| ANSWER CHOICES             | RESPONSES |     |
|----------------------------|-----------|-----|
| Strongly Agree             | 4.46%     | 9   |
| Agree                      | 27.23%    | 55  |
| Neither Agree nor Disagree | 42.08%    | 85  |
| Disagree                   | 18.32%    | 37  |
| Strongly Disagree          | 7.92%     | 16  |
| TOTAL                      |           | 202 |