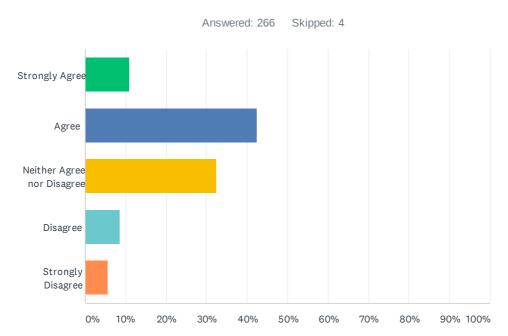

## Q18 The Local Programmes shown on SBC TV are good and interesting to watch

| ANSWER CHOICES             | RESPONSES |     |
|----------------------------|-----------|-----|
| Strongly Agree             | 10.90%    | 29  |
| Agree                      | 42.48%    | 113 |
| Neither Agree nor Disagree | 32.33%    | 86  |
| Disagree                   | 8.65%     | 23  |
| Strongly Disagree          | 5.64%     | 15  |
| TOTAL                      |           | 266 |