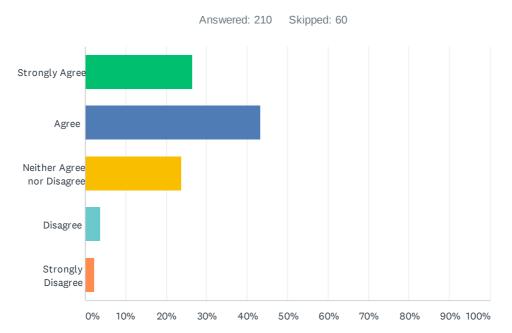

#### Q55 I believe Paradise FM has a good variety of Programmes

| ANSWER CHOICES             | RESPONSES |   |
|----------------------------|-----------|---|
| Strongly Agree             | 26.67% 56 | 6 |
| Agree                      | 43.33% 92 | 1 |
| Neither Agree nor Disagree | 23.81% 50 | 0 |
| Disagree                   | 3.81%     | 8 |
| Strongly Disagree          | 2.38%     | 5 |
| TOTAL                      | 210       | 0 |