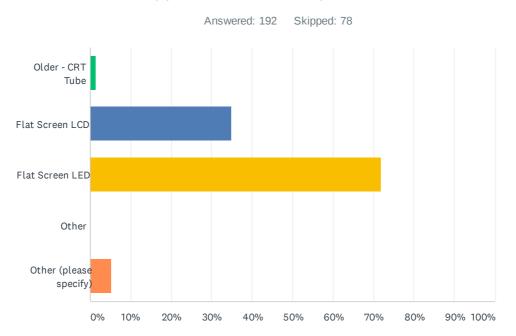

### Q94 What type of TV sets do you have at Home?

| ANSWER CHOICES         | RESPONSES |     |
|------------------------|-----------|-----|
| Older - CRT Tube       | 1.56%     | 3   |
| Flat Screen LCD        | 34.90%    | 67  |
| Flat Screen LED        | 71.88%    | 138 |
| Other                  | 0.00%     | 0   |
| Other (please specify) | 5.21%     | 10  |
| Total Respondents: 192 |           |     |