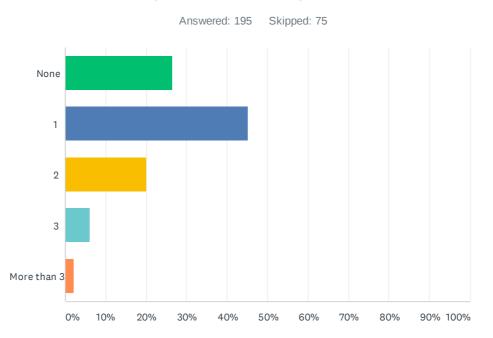

#### Q92 How many Radio sets do you have at home?

| ANSWER CHOICES | RESPONSES |     |
|----------------|-----------|-----|
| None           | 26.67%    | 52  |
| 1              | 45.13%    | 88  |
| 2              | 20.00%    | 39  |
| 3              | 6.15%     | 12  |
| More than 3    | 2.05%     | 4   |
| TOTAL          |           | 195 |