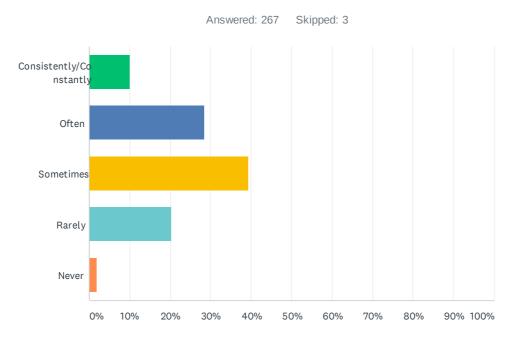

#### Q4 I watch SBC1

| ANSWER CHOICES          | RESPONSES  |
|-------------------------|------------|
| Consistently/Constantly | 26.32% 70  |
| Often                   | 43.61% 116 |
| Sometimes               | 19.92% 53  |
| Rarely                  | 9.77% 26   |
| Never                   | 0.38% 1    |
| TOTAL                   | 266        |