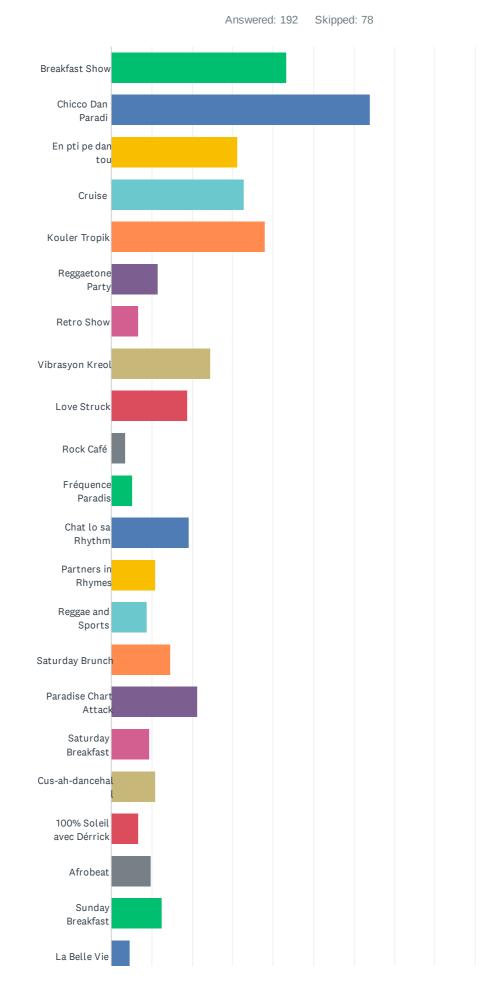

#### SBC Audience Survey 2020

| ANSWER CHOICES           | RESPONSES |     |
|--------------------------|-----------|-----|
| Breakfast Show           | 43.23%    | 83  |
| Chicco Dan Paradi        | 64.06%    | 123 |
| En pti pe dan tou        | 31.25%    | 60  |
| Cruise                   | 32.81%    | 63  |
| Kouler Tropik            | 38.02%    | 73  |
| Reggaetone Party         | 11.46%    | 22  |
| Retro Show               | 6.77%     | 13  |
| Vibrasyon Kreol          | 24.48%    | 47  |
| Love Struck              | 18.75%    | 36  |
| Rock Café                | 3.65%     | 7   |
| Fréquence Paradis        | 5.21%     | 10  |
| Chat lo sa Rhythm        | 19.27%    | 37  |
| Partners in Rhymes       | 10.94%    | 21  |
| Reggae and Sports        | 8.85%     | 17  |
| Saturday Brunch          | 14.58%    | 28  |
| Paradise Chart Attack    | 21.35%    | 41  |
| Saturday Breakfast       | 9.38%     | 18  |
| Cus-ah-dancehall         | 10.94%    | 21  |
| 100% Soleil avec Dérrick | 6.77%     | 13  |
| Afrobeat                 | 9.90%     | 19  |
| Sunday Breakfast         | 12.50%    | 24  |
| La Belle Vie             | 4.69%     | 9   |
| Youth Talk               | 11.46%    | 22  |
| Yass Hip Hop             | 4.69%     | 9   |
| Total Respondents: 192   |           |     |