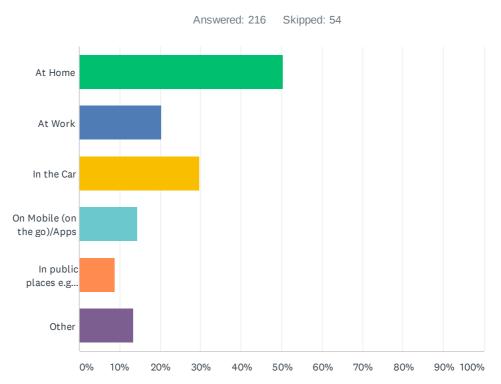

#### Q41 I listen to Radyo Sesel

| ANSWER CHOICES                                    | RESPONSES |     |
|---------------------------------------------------|-----------|-----|
| At Home                                           | 50.46%    | 109 |
| At Work                                           | 20.37%    | 44  |
| In the Car                                        | 29.63%    | 64  |
| On Mobile (on the go)/Apps                        | 14.35%    | 31  |
| In public places e.g restaurants and supermarkets | 8.80%     | 19  |
| Other                                             | 13.43%    | 29  |
| Total Respondents: 216                            |           |     |