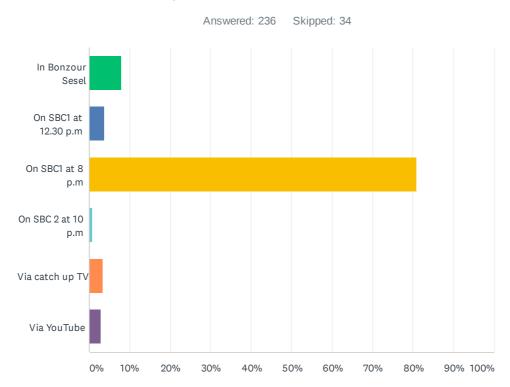

#### Q27 I prefer to watch the TV News

| ANSWER CHOICES       | RESPONSES |     |
|----------------------|-----------|-----|
| In Bonzour Sesel     | 8.05%     | 19  |
| On SBC1 at 12.30 p.m | 3.81%     | 9   |
| On SBC1 at 8 p.m     | 80.93%    | 191 |
| On SBC 2 at 10 p.m   | 0.85%     | 2   |
| Via catch up TV      | 3.39%     | 8   |
| Via YouTube          | 2.97%     | 7   |
| TOTAL                |           | 236 |