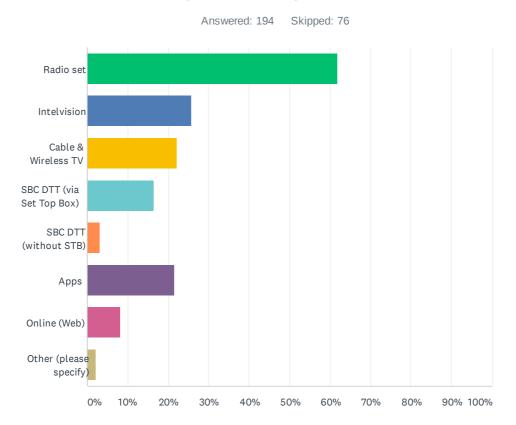

#### Q91 How do you receive your Radio service?

| ANSWER CHOICES            | RESPONSES |     |
|---------------------------|-----------|-----|
| Radio set                 | 61.86%    | 120 |
| Intelvision               | 25.77%    | 50  |
| Cable & Wireless TV       | 22.16%    | 43  |
| SBC DTT (via Set Top Box) | 16.49%    | 32  |
| SBC DTT (without STB)     | 3.09%     | 6   |
| Apps                      | 21.65%    | 42  |
| Online (Web)              | 8.25%     | 16  |
| Other (please specify)    | 2.06%     | 4   |
| Total Respondents: 194    |           |     |