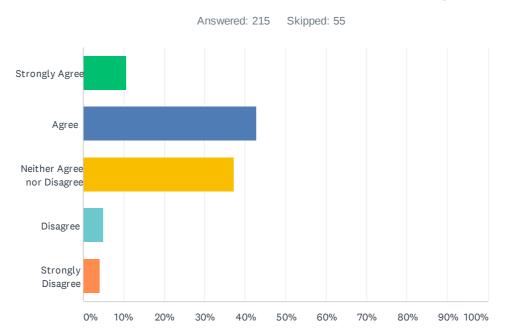

#### Q48 I believe that Radyo Sesel has improved over the past 12 months

| ANSWER CHOICES             | RESPONSES |     |
|----------------------------|-----------|-----|
| Strongly Agree             | 10.23%    | 22  |
| Agree                      | 36.28%    | 78  |
| Neither Agree nor Disagree | 45.58%    | 98  |
| Disagree                   | 4.65%     | 10  |
| Strongly Disagree          | 3.26%     | 7   |
| TOTAL                      | 2         | 215 |