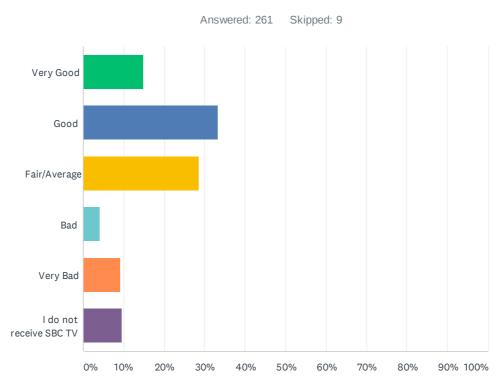

| ANSWER CHOICES          | RESPONSES |     |
|-------------------------|-----------|-----|
| Very Good               | 14.94%    | 39  |
| Good                    | 33.33%    | 87  |
| Fair/Average            | 28.74%    | 75  |
| Bad                     | 4.21%     | 11  |
| Very Bad                | 9.20%     | 24  |
| I do not receive SBC TV | 9.58%     | 25  |
| TOTAL                   |           | 261 |