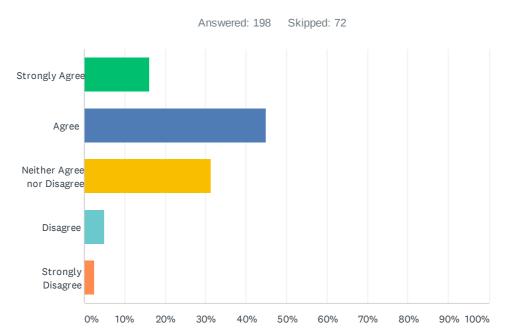

# Q69 I believe SBC's online presence has improved over the past 12 months

| ANSWER CHOICES             | RESPONSES |
|----------------------------|-----------|
| Strongly Agree             | 16.16% 32 |
| Agree                      | 44.95% 89 |
| Neither Agree nor Disagree | 31.31% 62 |
| Disagree                   | 5.05% 10  |
| Strongly Disagree          | 2.53% 5   |
| TOTAL                      | 198       |