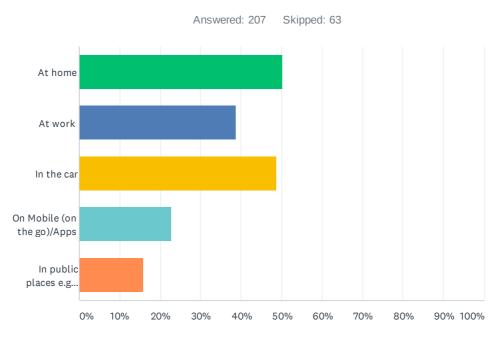

#### Q52 I listen to Paradise FM

| ANSWER CHOICES                                 | RESPONSES |     |
|------------------------------------------------|-----------|-----|
| At home                                        | 50.24%    | 104 |
| At work                                        | 38.65%    | 80  |
| In the car                                     | 48.79%    | 101 |
| On Mobile (on the go)/Apps                     | 22.71%    | 47  |
| In public places e.g restaurants, supermarkets | 15.94%    | 33  |
| Total Respondents: 207                         |           |     |