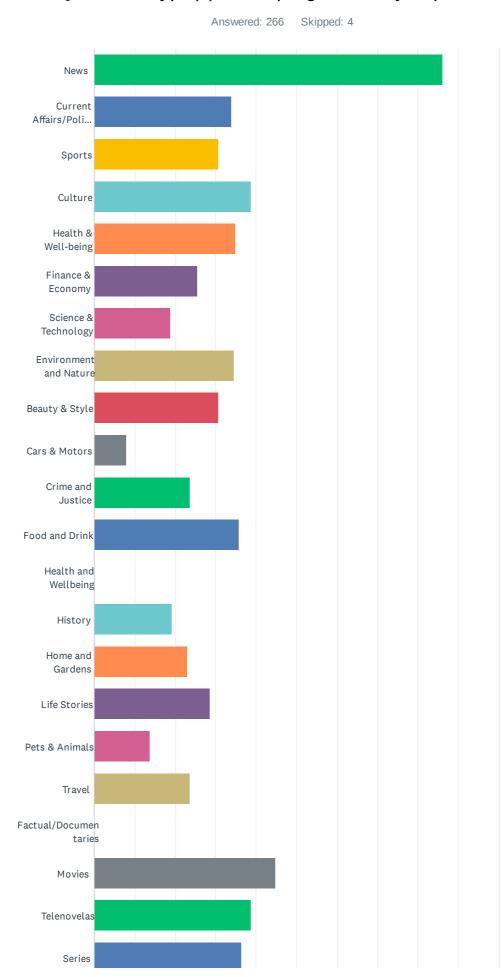

#### Q13 What type(s) of TV programs do you prefer?

#### SBC Audience Survey 2020

| ANSWER CHOICES              | RESPONSES |     |  |  |  |
|-----------------------------|-----------|-----|--|--|--|
| News                        | 86.09%    | 229 |  |  |  |
| Current Affairs/Politics    | 33.83%    | 90  |  |  |  |
| Sports                      | 30.83%    | 82  |  |  |  |
| Culture                     | 38.72%    | 103 |  |  |  |
| Health & Well-being         | 34.96%    | 93  |  |  |  |
| Finance & Economy           | 25.56%    | 68  |  |  |  |
| Science & Technology        | 18.80%    | 50  |  |  |  |
| Environment and Nature      | 34.59%    | 92  |  |  |  |
| Beauty & Style              | 30.83%    | 82  |  |  |  |
| Cars & Motors               | 7.89%     | 21  |  |  |  |
| Crime and Justice           | 23.68%    | 63  |  |  |  |
| Food and Drink              | 35.71%    | 95  |  |  |  |
| Health and Wellbeing        | 0.00%     | 0   |  |  |  |
| History                     | 19.17%    | 51  |  |  |  |
| Home and Gardens            | 22.93%    | 61  |  |  |  |
| Life Stories                | 28.57%    | 76  |  |  |  |
| Pets & Animals              | 13.91%    | 37  |  |  |  |
| Travel                      | 23.68%    | 63  |  |  |  |
| Factual/Documentaries       | 0.00%     | 0   |  |  |  |
| Movies                      | 44.74%    | 119 |  |  |  |
| Telenovelas                 | 38.72%    | 103 |  |  |  |
| Series                      | 36.47%    | 97  |  |  |  |
| Children's programmes       | 24.06%    | 64  |  |  |  |
| Cartoons/Animations         | 27.07%    | 72  |  |  |  |
| Sports                      | 0.00%     | 0   |  |  |  |
| Culture                     | 0.00%     | 0   |  |  |  |
| Environment and Nature      | 0.00%     | 0   |  |  |  |
| Comedies                    | 30.08%    | 80  |  |  |  |
| Entertainment/Variety Shows | 31.20%    | 83  |  |  |  |
| Music                       | 46.99%    | 125 |  |  |  |
| Games & Quizzes             | 27.07%    | 72  |  |  |  |
| Music                       | 0.00%     | 0   |  |  |  |
| Reality TV                  | 28.57%    | 76  |  |  |  |
| Learning                    | 16.54%    | 44  |  |  |  |
| Religious & Ethics          | 15.79%    | 42  |  |  |  |
| Weather                     | 24.81%    | 66  |  |  |  |
| Other (please specify)      | 9.77%     | 26  |  |  |  |
| Total Respondents: 266      |           |     |  |  |  |