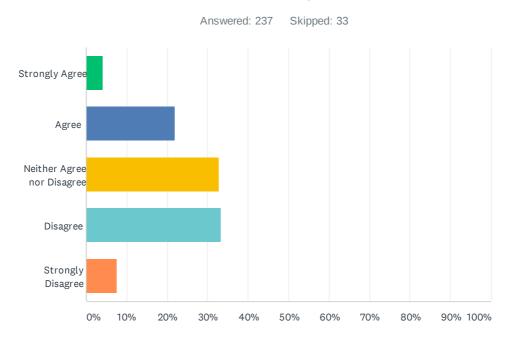

#### Q31 SBC covers enough Local News

| ANSWER CHOICES             | RESPONSES |     |
|----------------------------|-----------|-----|
| Strongly Agree             | 4.22%     | 10  |
| Agree                      | 21.94%    | 52  |
| Neither Agree nor Disagree | 32.91%    | 78  |
| Disagree                   | 33.33%    | 79  |
| Strongly Disagree          | 7.59%     | 18  |
| TOTAL                      |           | 237 |