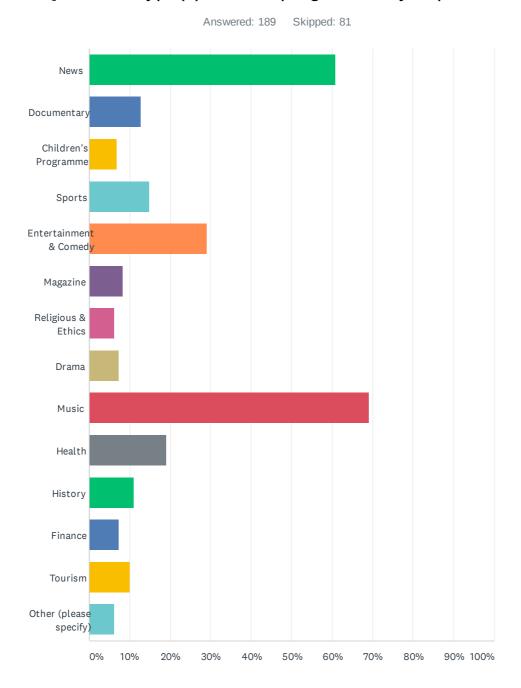

#### Q61 What type(s) of radio programs do you prefer?

#### SBC Audience Survey 2020

| ANSWER CHOICES         | RESPONSES |     |
|------------------------|-----------|-----|
| News                   | 60.85%    | 115 |
| Documentary            | 12.70%    | 24  |
| Children's Programme   | 6.88%     | 13  |
| Sports                 | 14.81%    | 28  |
| Entertainment & Comedy | 29.10%    | 55  |
| Magazine               | 8.47%     | 16  |
| Religious & Ethics     | 6.35%     | 12  |
| Drama                  | 7.41%     | 14  |
| Music                  | 69.31%    | 131 |
| Health                 | 19.05%    | 36  |
| History                | 11.11%    | 21  |
| Finance                | 7.41%     | 14  |
| Tourism                | 10.05%    | 19  |
| Other (please specify) | 6.35%     | 12  |
| Total Respondents: 189 |           |     |