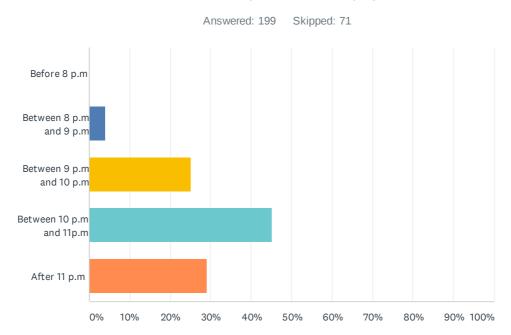

#### Q85 What time do you normally go to bed?

| ANSWER CHOICES           | RESPONSES |    |
|--------------------------|-----------|----|
| Before 8 p.m             | 0.00%     | 0  |
| Between 8 p.m and 9 p.m  | 4.02%     | 8  |
| Between 9 p.m and 10 p.m | 25.13%    | 50 |
| Between 10 p.m and 11p.m | 45.23%    | 90 |
| After 11 p.m             | 29.15%    | 58 |
| Total Respondents: 199   |           |    |