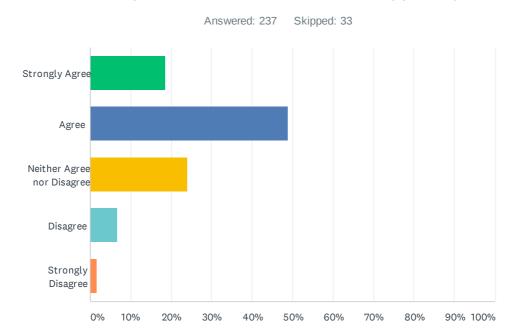

#### Q28 SBC News keeps me informed of what is happening in the Country

| ANSWER CHOICES             | RESPONSES  |
|----------------------------|------------|
| Strongly Agree             | 18.57% 44  |
| Agree                      | 48.95% 116 |
| Neither Agree nor Disagree | 24.05% 57  |
| Disagree                   | 6.75% 16   |
| Strongly Disagree          | 1.69% 4    |
| TOTAL                      | 237        |