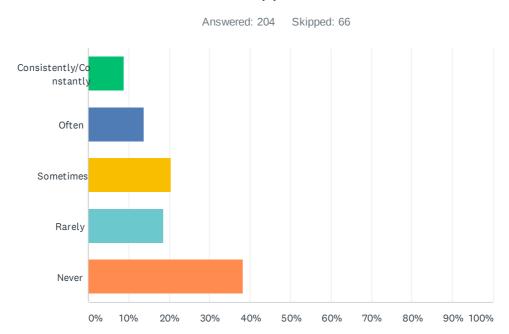

## Q68 I use mobile Apps to watch SBC TV

| ANSWER CHOICES          | RESPONSES  |
|-------------------------|------------|
| Consistently/Constantly | 3.90% 8    |
| Often                   | 4.39% 9    |
| Sometimes               | 10.24% 21  |
| Rarely                  | 20.98% 43  |
| Never                   | 60.49% 124 |
| TOTAL                   | 205        |