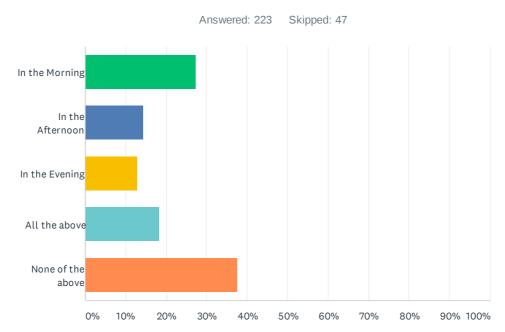

#### Q43 During the day I listen to Radyo Sesel

| ANSWER CHOICES         | RESPONSES |    |
|------------------------|-----------|----|
| In the Morning         | 27.35%    | 61 |
| In the Afternoon       | 14.35%    | 32 |
| In the Evening         | 13.00%    | 29 |
| All the above          | 18.39%    | 41 |
| None of the above      | 37.67%    | 84 |
| Total Respondents: 223 |           |    |