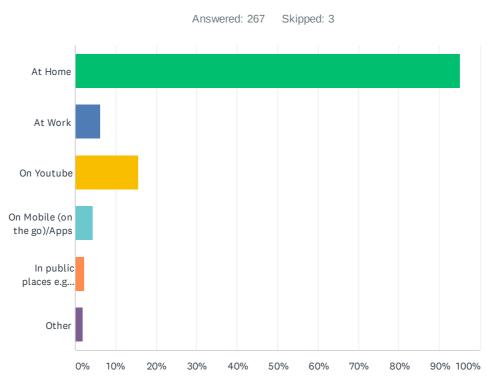

#### Q8 I watch SBC TV mostly

| ANSWER CHOICES                                    | RESPONSES |     |
|---------------------------------------------------|-----------|-----|
| At Home                                           | 95.13%    | 254 |
| At Work                                           | 6.37%     | 17  |
| On Youtube                                        | 15.73%    | 42  |
| On Mobile (on the go)/Apps                        | 4.49%     | 12  |
| In public places e.g restaurants and supermarkets | 2.25%     | 6   |
| Other                                             | 1.87%     | 5   |
| Total Respondents: 267                            |           |     |