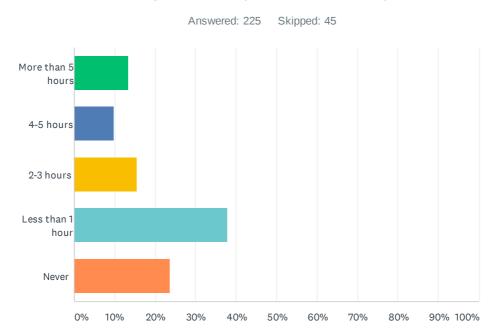

#### Q40 On average, in a day I listen to Radyo Sesel for

| ANSWER CHOICES    | RESPONSES |     |
|-------------------|-----------|-----|
| More than 5 hours | 13.33%    | 30  |
| 4-5 hours         | 9.78%     | 22  |
| 2-3 hours         | 15.56%    | 35  |
| Less than 1 hour  | 37.78%    | 85  |
| Never             | 23.56%    | 53  |
| TOTAL             |           | 225 |