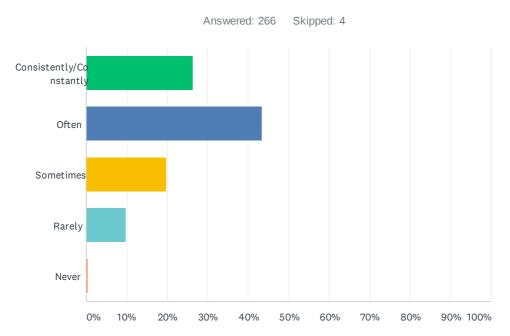

| ANSWER CHOICES          | RESPONSES  |
|-------------------------|------------|
| Consistently/Constantly | 26.32% 70  |
| Often                   | 43.61% 116 |
| Sometimes               | 19.92% 53  |
| Rarely                  | 9.77% 26   |
| Never                   | 0.38% 1    |
| TOTAL                   | 266        |