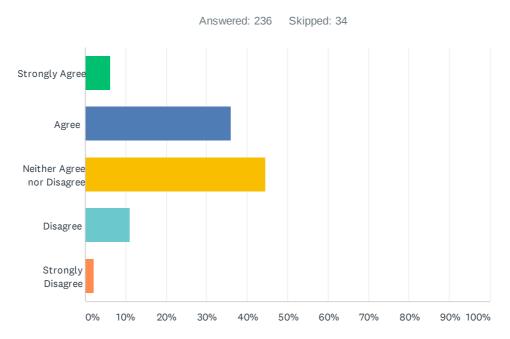

#### Q29 SBC News is Accurate and Factual

| ANSWER CHOICES             | RESPONSES  |
|----------------------------|------------|
| Strongly Agree             | 6.36% 15   |
| Agree                      | 36.02% 85  |
| Neither Agree nor Disagree | 44.49% 105 |
| Disagree                   | 11.02% 26  |
| Strongly Disagree          | 2.12% 5    |
| TOTAL                      | 236        |