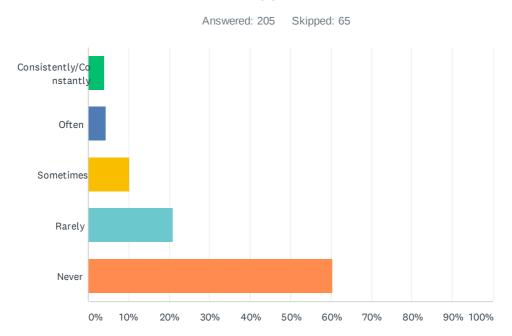

## Q68 I use mobile Apps to watch SBC TV

| ANSWER CHOICES          | RESPONSES  |
|-------------------------|------------|
| Consistently/Constantly | 3.90% 8    |
| Often                   | 4.39% 9    |
| Sometimes               | 10.24% 21  |
| Rarely                  | 20.98% 43  |
| Never                   | 60.49% 124 |
| TOTAL                   | 205        |