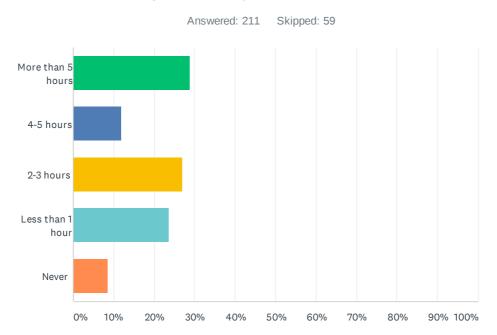

#### Q51 On average, in a day I listen to Paradise FM for

| ANSWER CHOICES    | RESPONSES |     |
|-------------------|-----------|-----|
| More than 5 hours | 28.91%    | 61  |
| 4-5 hours         | 11.85%    | 25  |
| 2-3 hours         | 27.01%    | 57  |
| Less than 1 hour  | 23.70%    | 50  |
| Never             | 8.53%     | 18  |
| TOTAL             |           | 211 |