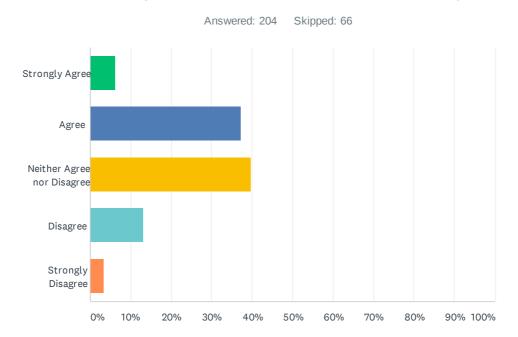

#### Q71 SBC is delivering on its mandate to Educate the Seychellois public

| ANSWER CHOICES             | RESPONSES |     |
|----------------------------|-----------|-----|
| Strongly Agree             | 6.37%     | 13  |
| Agree                      | 37.25%    | 76  |
| Neither Agree nor Disagree | 39.71%    | 81  |
| Disagree                   | 13.24%    | 27  |
| Strongly Disagree          | 3.43%     | 7   |
| TOTAL                      | 2         | 204 |