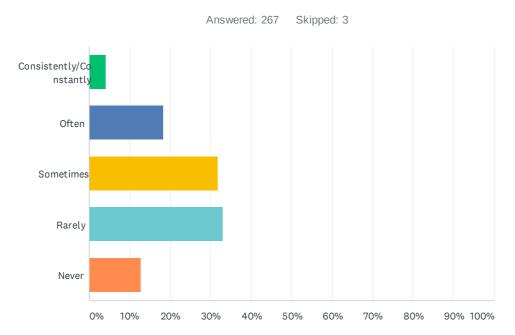

#### Q6 I watch SBC3

| ANSWER CHOICES          | RESPONSES |     |
|-------------------------|-----------|-----|
| Consistently/Constantly | 4.12%     | 11  |
| Often                   | 18.35%    | 49  |
| Sometimes               | 31.84%    | 85  |
| Rarely                  | 32.96%    | 88  |
| Never                   | 12.73%    | 34  |
| TOTAL                   |           | 267 |