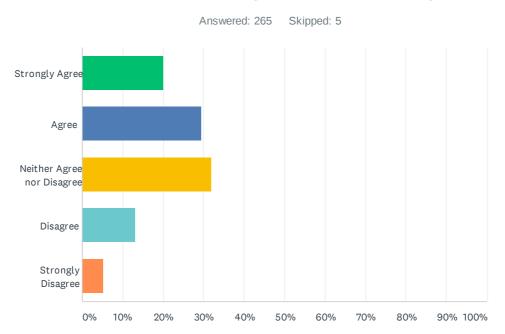

## Q18 The Local Programmes shown on SBC TV are good and interesting to watch

| ANSWER CHOICES             | RESPONSES |     |
|----------------------------|-----------|-----|
| Strongly Agree             | 10.90%    | 29  |
| Agree                      | 42.48%    | 113 |
| Neither Agree nor Disagree | 32.33%    | 86  |
| Disagree                   | 8.65%     | 23  |
| Strongly Disagree          | 5.64%     | 15  |
| TOTAL                      |           | 266 |