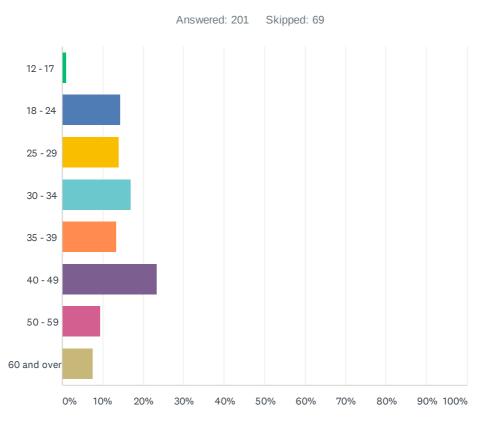

| ANSWER CHOICES | RESPONSES |
|----------------|-----------|
| 12 - 17        | 1.00% 2   |
| 18 - 24        | 14.43% 29 |
| 25 - 29        | 13.93% 28 |
| 30 - 34        | 16.92% 34 |
| 35 - 39        | 13.43% 27 |
| 40 - 49        | 23.38% 47 |
| 50 - 59        | 9.45% 19  |
| 60 and over    | 7.46% 15  |
| TOTAL          | 201       |