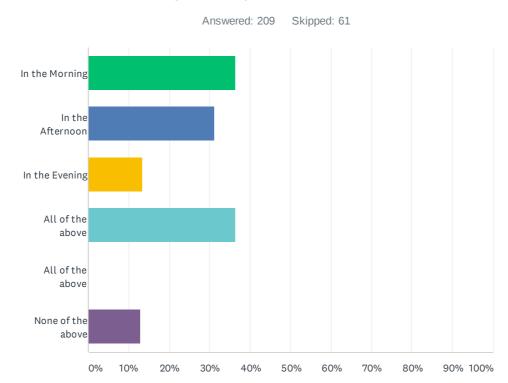

#### Q54 During the day I listen to Paradise FM

| ANSWER CHOICES         | RESPONSES |    |
|------------------------|-----------|----|
| In the Morning         | 36.36%    | 76 |
| In the Afternoon       | 31.10%    | 65 |
| In the Evening         | 13.40%    | 28 |
| All of the above       | 36.36%    | 76 |
| All of the above       | 0.00%     | 0  |
| None of the above      | 12.92%    | 27 |
| Total Respondents: 209 |           |    |