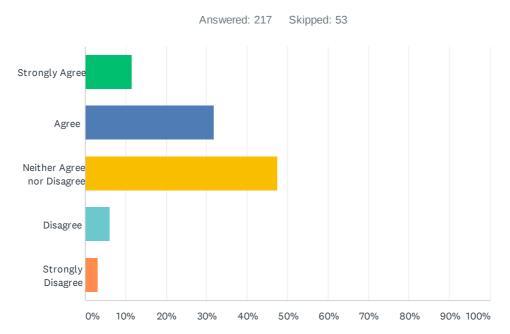

## Q44 I believe Radyo Sesel has a good variety of Programmes

| ANSWER CHOICES             | RESPONSES  |
|----------------------------|------------|
| Strongly Agree             | 11.52% 25  |
| Agree                      | 31.80% 69  |
| Neither Agree nor Disagree | 47.47% 103 |
| Disagree                   | 5.99% 13   |
| Strongly Disagree          | 3.23% 7    |
| TOTAL                      | 217        |