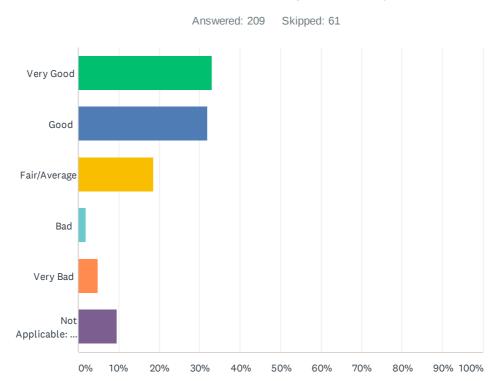

#### Q53 The Paradise FM reception in my home is

| ANSWER CHOICES                                               | RESPONSES |     |
|--------------------------------------------------------------|-----------|-----|
| Very Good                                                    | 33.01%    | 69  |
| Good                                                         | 32.06%    | 67  |
| Fair/Average                                                 | 18.66%    | 39  |
| Bad                                                          | 1.91%     | 4   |
| Very Bad                                                     | 4.78%     | 10  |
| Not Applicable: I do not receive Radyo Sesel via a Radio Set | 9.57%     | 20  |
| TOTAL                                                        |           | 209 |