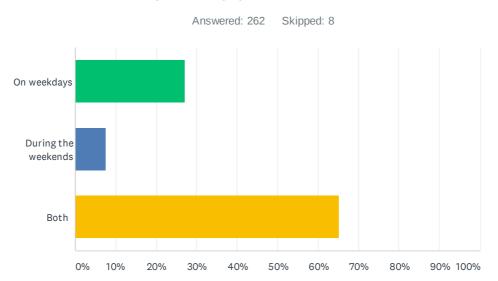

#### Q12 I generally prefer to watch SBC

| ANSWER CHOICES      | RESPONSES |     |
|---------------------|-----------|-----|
| On weekdays         | 27.10%    | 71  |
| During the weekends | 7.63%     | 20  |
| Both                | 65.27%    | 171 |
| TOTAL               |           | 262 |