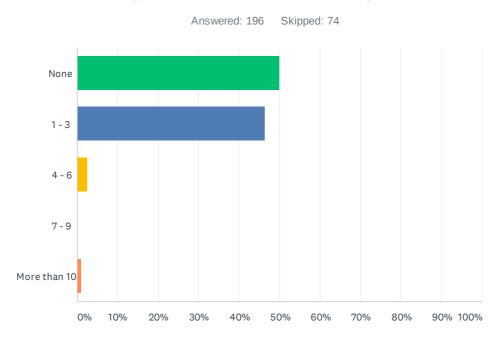

#### Q88 How many children under 12 live in your household?

| ANSWER CHOICES | RESPONSES |
|----------------|-----------|
| None           | 50.00% 98 |
| 1 - 3          | 46.43% 91 |
| 4 - 6          | 2.55% 5   |
| 7 - 9          | 0.00% 0   |
| More than 10   | 1.02% 2   |
| TOTAL          | 196       |