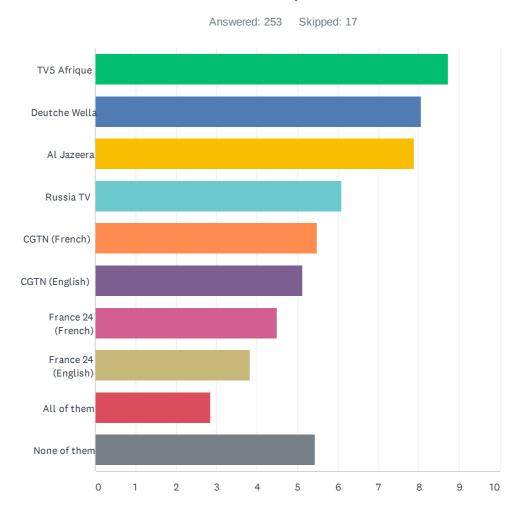

#### Q23 Which is your favorite foreign channel on the SBC DTT service? List in order of preference.

|                           | 1            | 2            | 3            | 4            | 5            | 6            | 7            | 8            | 9            | 10           | TOTAL | SCO |
|---------------------------|--------------|--------------|--------------|--------------|--------------|--------------|--------------|--------------|--------------|--------------|-------|-----|
| TV5<br>Afrique            | 47.37%<br>81 | 29.82%<br>51 | 9.94%<br>17  | 3.51%<br>6   | 1.75%<br>3   | 0.00%<br>0   | 0.58%<br>1   | 1.75%<br>3   | 2.34%<br>4   | 2.92%<br>5   | 171   | 8   |
| Deutche<br>Wella          | 9.82%<br>16  | 47.85%<br>78 | 20.25%<br>33 | 7.98%<br>13  | 3.68%<br>6   | 4.29%<br>7   | 1.23%<br>2   | 3.07%<br>5   | 0.00%<br>0   | 1.84%<br>3   | 163   | 8   |
| Al<br>Jazeera             | 18.44%<br>33 | 10.61%<br>19 | 40.78%<br>73 | 16.76%<br>30 | 6.70%<br>12  | 2.79%<br>5   | 1.68%<br>3   | 0.00%<br>0   | 1.12%<br>2   | 1.12%<br>2   | 179   | 7   |
| Russia<br>TV              | 0.00%<br>0   | 2.47%<br>4   | 6.79%<br>11  | 38.89%<br>63 | 28.40%<br>46 | 9.88%<br>16  | 6.79%<br>11  | 2.47%<br>4   | 1.85%<br>3   | 2.47%<br>4   | 162   | 6   |
| CGTN<br>(French)          | 1.82%<br>3   | 1.82%<br>3   | 3.03%<br>5   | 8.48%<br>14  | 39.39%<br>65 | 27.27%<br>45 | 9.09%<br>15  | 4.85%<br>8   | 3.03%<br>5   | 1.21%<br>2   | 165   | 5   |
| CGTN<br>(English)         | 2.34%<br>4   | 2.92%<br>5   | 7.60%<br>13  | 7.02%<br>12  | 8.19%<br>14  | 34.50%<br>59 | 22.22%<br>38 | 12.28%<br>21 | 2.34%<br>4   | 0.58%<br>1   | 171   | 5   |
| France<br>24<br>(French)  | 1.81%<br>3   | 4.82%<br>8   | 6.02%<br>10  | 6.02%<br>10  | 3.61%<br>6   | 9.64%<br>16  | 37.35%<br>62 | 20.48%<br>34 | 7.23%<br>12  | 3.01%<br>5   | 166   | 4   |
| France<br>24<br>(English) | 4.17%<br>7   | 2.98%<br>5   | 4.17%<br>7   | 4.17%<br>7   | 3.57%<br>6   | 5.36%<br>9   | 11.90%<br>20 | 33.93%<br>57 | 25.00%<br>42 | 4.76%<br>8   | 168   | 3   |
| All of them               | 4.82%<br>8   | 2.41%<br>4   | 1.81%<br>3   | 2.41%<br>4   | 1.81%<br>3   | 1.81%<br>3   | 4.22%<br>7   | 9.04%<br>15  | 47.59%<br>79 | 24.10%<br>40 | 166   | 2   |
| None of<br>them           | 43.14%<br>88 | 1.47%<br>3   | 0.49%<br>1   | 1.47%<br>3   | 0.98%<br>2   | 1.47%<br>3   | 1.47%<br>3   | 5.88%<br>12  | 3.92%<br>8   | 39.71%<br>81 | 204   | 5   |