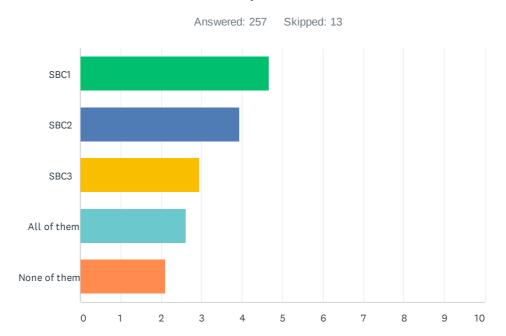

# Q22 Which is your favorite SBC channel on the DTT service? List in order of preference.

|              | 1      | 2      | 3      | 4      | 5      | TOTAL | SCORE |
|--------------|--------|--------|--------|--------|--------|-------|-------|
| SBC1         | 75.88% | 17.59% | 5.03%  | 0.50%  | 1.01%  |       |       |
|              | 151    | 35     | 10     | 1      | 2      | 199   | 4.67  |
| SBC2         | 12.43% | 70.06% | 16.38% | 0.56%  | 0.56%  |       |       |
|              | 22     | 124    | 29     | 1      | 1      | 177   | 3.93  |
| SBC3         | 4.52%  | 9.68%  | 67.10% | 14.84% | 3.87%  |       |       |
|              | 7      | 15     | 104    | 23     | 6      | 155   | 2.96  |
| All of them  | 22.32% | 0.89%  | 8.93%  | 51.79% | 16.07% |       |       |
|              | 25     | 1      | 10     | 58     | 18     | 112   | 2.62  |
| None of them | 21.93% | 1.75%  | 3.51%  | 11.40% | 61.40% |       |       |
|              | 25     | 2      | 4      | 13     | 70     | 114   | 2.11  |