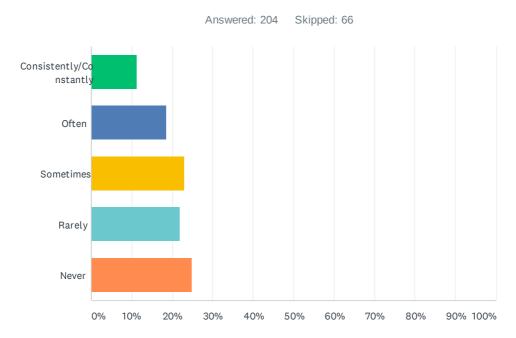

#### Q67 I listen to Radyo Sesel and/or Paradise FM via the SBC Radio Apps

| ANSWER CHOICES          | RESPONSES |
|-------------------------|-----------|
| Consistently/Constantly | 8.82% 18  |
| Often                   | 13.73% 28 |
| Sometimes               | 20.59% 42 |
| Rarely                  | 18.63% 38 |
| Never                   | 38.24% 78 |
| TOTAL                   | 204       |