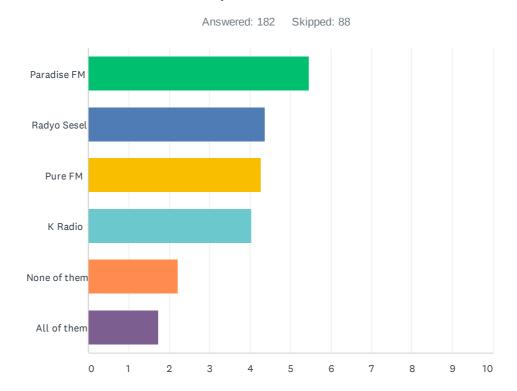

# Q63 Which is your Favorite Local Radio Station? List in order of preference.

|              | 1             | 2            | 3            | 4            | 5            | 6            | TOTAL | SCORE |
|--------------|---------------|--------------|--------------|--------------|--------------|--------------|-------|-------|
| Paradise FM  | 66.67%<br>108 | 21.60%<br>35 | 7.41%<br>12  | 1.85%<br>3   | 1.23%<br>2   | 1.23%<br>2   | 162   | 5.47  |
| Radyo Sesel  | 15.11%<br>21  | 39.57%<br>55 | 17.27%<br>24 | 25.90%<br>36 | 0.72%<br>1   | 1.44%<br>2   | 139   | 4.38  |
| Pure FM      | 10.48%<br>13  | 26.61%<br>33 | 41.94%<br>52 | 20.97%<br>26 | 0.00%<br>0   | 0.00%<br>0   | 124   | 4.27  |
| K Radio      | 17.50%<br>21  | 16.67%<br>20 | 26.67%<br>32 | 32.50%<br>39 | 5.00%<br>6   | 1.67%<br>2   | 120   | 4.04  |
| None of them | 6.06%<br>4    | 0.00%<br>0   | 0.00%<br>0   | 9.09%<br>6   | 72.73%<br>48 | 12.12%<br>8  | 66    | 2.21  |
| All of them  | 10.14%<br>7   | 1.45%<br>1   | 1.45%<br>1   | 0.00%<br>0   | 13.04%<br>9  | 73.91%<br>51 | 69    | 1.74  |