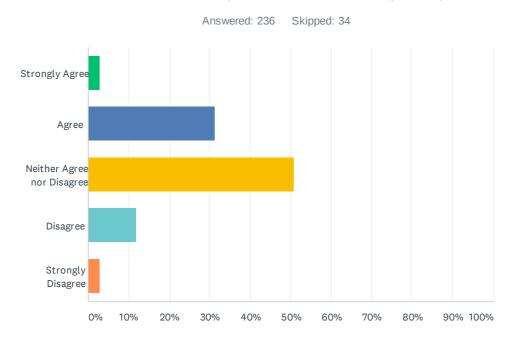

#### Q35 The Current Affairs Programmes are Compelling and Relevant

| ANSWER CHOICES             | RESPONSES  |
|----------------------------|------------|
| Strongly Agree             | 2.97% 7    |
| Agree                      | 31.36% 74  |
| Neither Agree nor Disagree | 50.85% 120 |
| Disagree                   | 11.86% 28  |
| Strongly Disagree          | 2.97% 7    |
| TOTAL                      | 236        |