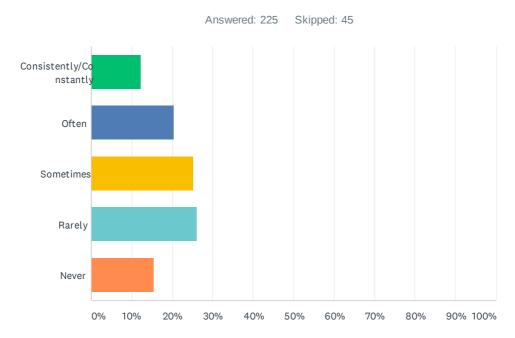

#### Q39 I listen to Radyo Sesel

| ANSWER CHOICES          | RESPONSES |     |
|-------------------------|-----------|-----|
| Consistently/Constantly | 12.44%    | 28  |
| Often                   | 20.44%    | 46  |
| Sometimes               | 25.33%    | 57  |
| Rarely                  | 26.22%    | 59  |
| Never                   | 15.56%    | 35  |
| TOTAL                   |           | 225 |