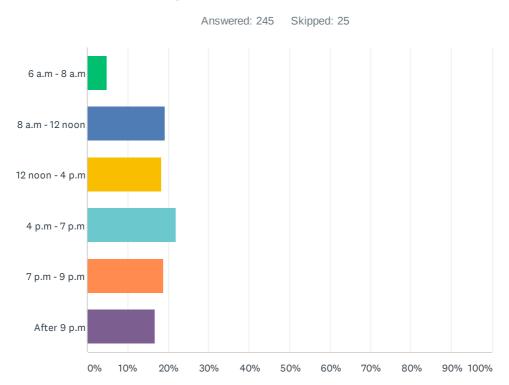

### Q10 I prefer to watch SBC2 from

| ANSWER CHOICES  | RESPONSES |     |
|-----------------|-----------|-----|
| 6 a.m - 8 a.m   | 4.90%     | 12  |
| 8 a.m - 12 noon | 19.18%    | 47  |
| 12 noon - 4 p.m | 18.37%    | 45  |
| 4 p.m - 7 p.m   | 22.04%    | 54  |
| 7 p.m - 9 p.m   | 18.78%    | 46  |
| After 9 p.m     | 16.73%    | 41  |
| TOTAL           |           | 245 |