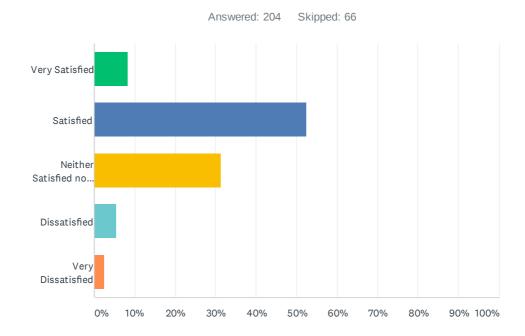

#### Q78 All things considered, I am satisfied with the work that SBC is doing

| ANSWER CHOICES                     | RESPONSES |    |
|------------------------------------|-----------|----|
| Very Satisfied                     | 8.33% 1   | L7 |
| Satisfied                          | 52.45% 10 | )7 |
| Neither Satisfied nor Dissatisfied | 31.37% 6  | 64 |
| Dissatisfied                       | 5.39% 1   | 1  |
| Very Dissatisfied                  | 2.45%     | 5  |
| TOTAL                              | 20        | )4 |