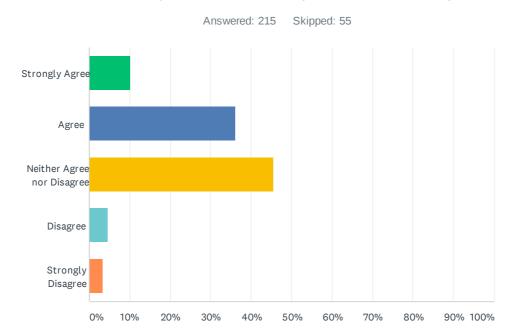

#### Skipped: 61 Answered: 209 Strongly Agree Agree Neither Agree nor Disagree Disagree Strongly Disagree 0% 10% 20% 30% 40% 50% 60% 70% 80% 90% 100%

| ANSWER CHOICES             | RESPONSES |    |
|----------------------------|-----------|----|
| Strongly Agree             | 29.67% 6  | 52 |
| Agree                      | 38.28% 8  | 30 |
| Neither Agree nor Disagree | 23.44% 4  | 19 |
| Disagree                   | 6.22%     | 13 |
| Strongly Disagree          | 2.39%     | 5  |
| TOTAL                      | 20        | )9 |