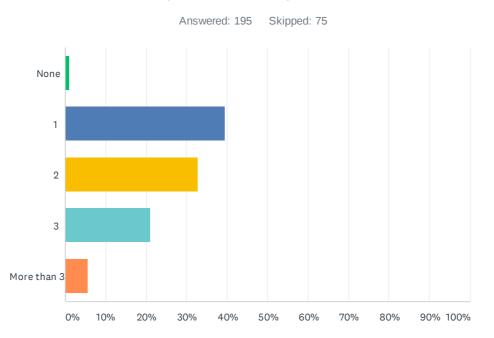

#### Q93 How many TV sets do you have at home?

| ANSWER CHOICES | RESPONSES |     |
|----------------|-----------|-----|
| None           | 1.03%     | 2   |
| 1              | 39.49%    | 77  |
| 2              | 32.82%    | 64  |
| 3              | 21.03%    | 41  |
| More than 3    | 5.64%     | 11  |
| TOTAL          |           | 195 |