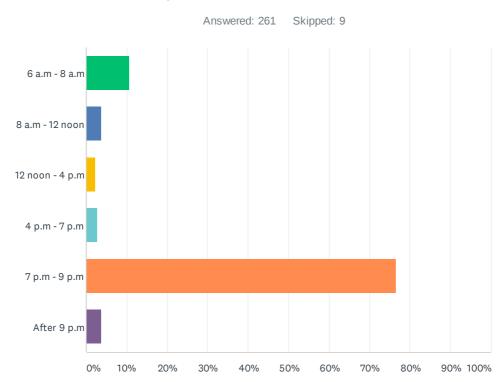

### Q9 I prefer to watch SBC1 from

| ANSWER CHOICES  | RESPONSES |     |
|-----------------|-----------|-----|
| 6 a.m - 8 a.m   | 10.73%    | 28  |
| 8 a.m - 12 noon | 3.83%     | 10  |
| 12 noon - 4 p.m | 2.30%     | 6   |
| 4 p.m - 7 p.m   | 2.68%     | 7   |
| 7 p.m - 9 p.m   | 76.63%    | 200 |
| After 9 p.m     | 3.83%     | 10  |
| TOTAL           |           | 261 |