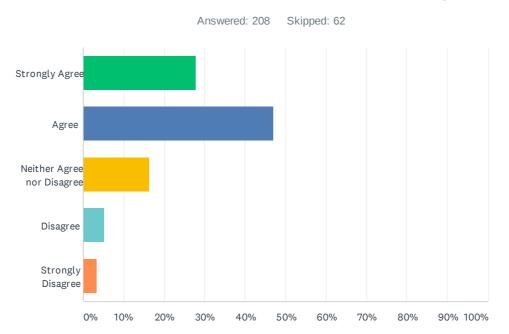

#### Skipped: 61 Answered: 209 Strongly Agree Agree Neither Agree nor Disagree Disagree Strongly Disagree 0% 10% 20% 30% 40% 50% 60% 70% 80% 90% 100%

| ANSWER CHOICES             | RESPONSES |    |
|----------------------------|-----------|----|
| Strongly Agree             | 29.67% 6  | 52 |
| Agree                      | 38.28% 8  | 30 |
| Neither Agree nor Disagree | 23.44% 4  | 19 |
| Disagree                   | 6.22%     | 13 |
| Strongly Disagree          | 2.39%     | 5  |
| TOTAL                      | 20        | )9 |