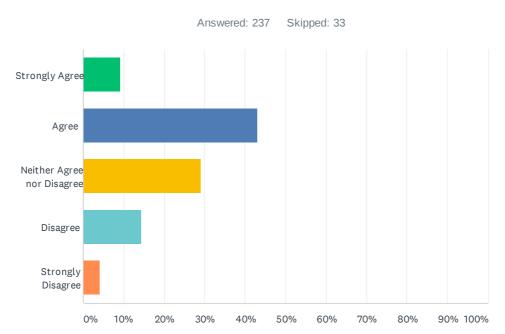

#### Q28 SBC News keeps me informed of what is happening in the Country

| ANSWER CHOICES             | RESPONSES  |
|----------------------------|------------|
| Strongly Agree             | 18.57% 44  |
| Agree                      | 48.95% 116 |
| Neither Agree nor Disagree | 24.05% 57  |
| Disagree                   | 6.75% 16   |
| Strongly Disagree          | 1.69% 4    |
| TOTAL                      | 237        |