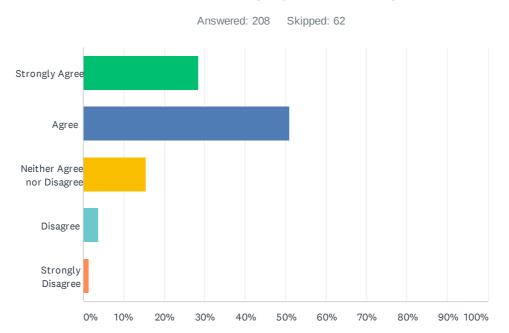

#### Q57 I believe Paradise FM plays different genre of music

| ANSWER CHOICES             | RESPONSES  |
|----------------------------|------------|
| Strongly Agree             | 28.37% 59  |
| Agree                      | 50.96% 106 |
| Neither Agree nor Disagree | 15.38% 32  |
| Disagree                   | 3.85% 8    |
| Strongly Disagree          | 1.44% 3    |
| TOTAL                      | 208        |