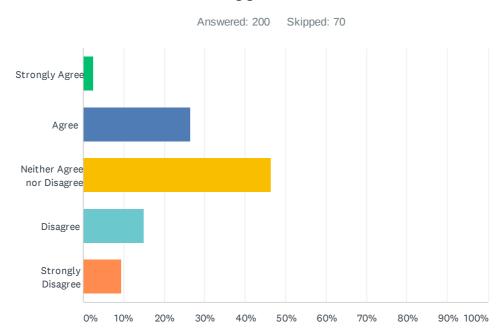

## Q76 I believe that the SBC listens to feedback, complaints and suggestions

| ANSWER CHOICES             | RESPONSES |     |
|----------------------------|-----------|-----|
| Strongly Agree             | 2.50%     | 5   |
| Agree                      | 26.50%    | 53  |
| Neither Agree nor Disagree | 46.50%    | 93  |
| Disagree                   | 15.00%    | 30  |
| Strongly Disagree          | 9.50%     | 19  |
| TOTAL                      |           | 200 |