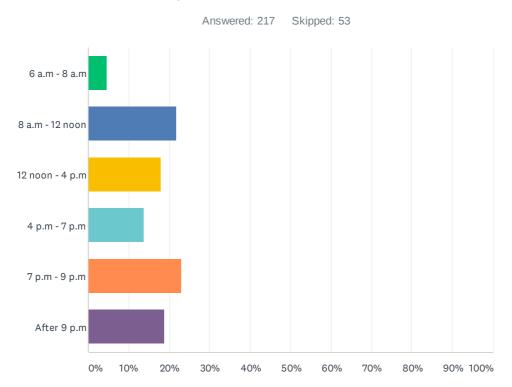

#### Q11 I prefer to watch SBC3 from

| ANSWER CHOICES  | RESPONSES |     |
|-----------------|-----------|-----|
| 6 a.m - 8 a.m   | 4.61%     | 10  |
| 8 a.m - 12 noon | 21.66%    | 47  |
| 12 noon - 4 p.m | 17.97%    | 39  |
| 4 p.m - 7 p.m   | 13.82%    | 30  |
| 7 p.m - 9 p.m   | 23.04%    | 50  |
| After 9 p.m     | 18.89%    | 41  |
| TOTAL           |           | 217 |