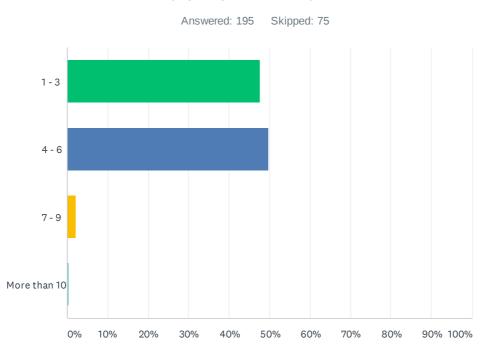

#### Q87 How many people live in your household?

| ANSWER CHOICES | RESPONSES |    |
|----------------|-----------|----|
| 1 - 3          | 47.69%    | 93 |
| 4 - 6          | 49.74%    | 97 |
| 7 - 9          | 2.05%     | 4  |
| More than 10   | 0.51%     | 1  |
| TOTAL          | 19        | 95 |