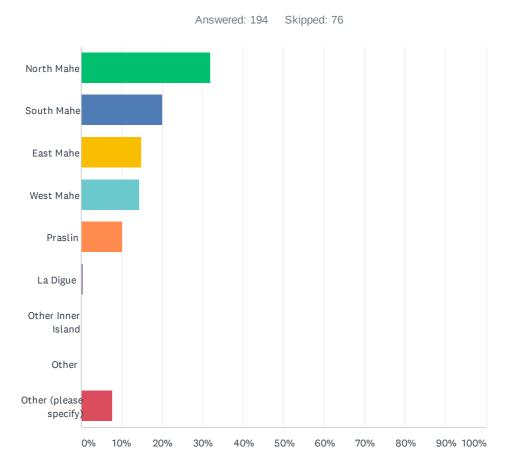

#### Q86 In which region do you live

| ANSWER CHOICES         | RESPONSES |     |
|------------------------|-----------|-----|
| North Mahe             | 31.96%    | 62  |
| South Mahe             | 20.10%    | 39  |
| East Mahe              | 14.95%    | 29  |
| West Mahe              | 14.43%    | 28  |
| Praslin                | 10.31%    | 20  |
| La Digue               | 0.52%     | 1   |
| Other Inner Island     | 0.00%     | 0   |
| Other                  | 0.00%     | 0   |
| Other (please specify) | 7.73%     | 15  |
| TOTAL                  |           | 194 |