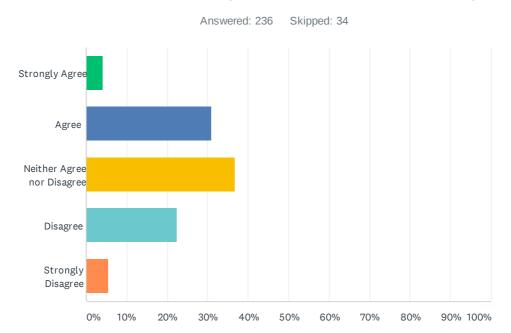

#### Q34 SBC broadcasts enough local Current Affairs Programmes

| ANSWER CHOICES             | RESPONSES |     |
|----------------------------|-----------|-----|
| Strongly Agree             | 4.24%     | 10  |
| Agree                      | 30.93%    | 73  |
| Neither Agree nor Disagree | 36.86%    | 87  |
| Disagree                   | 22.46%    | 53  |
| Strongly Disagree          | 5.51%     | 13  |
| TOTAL                      | :         | 236 |