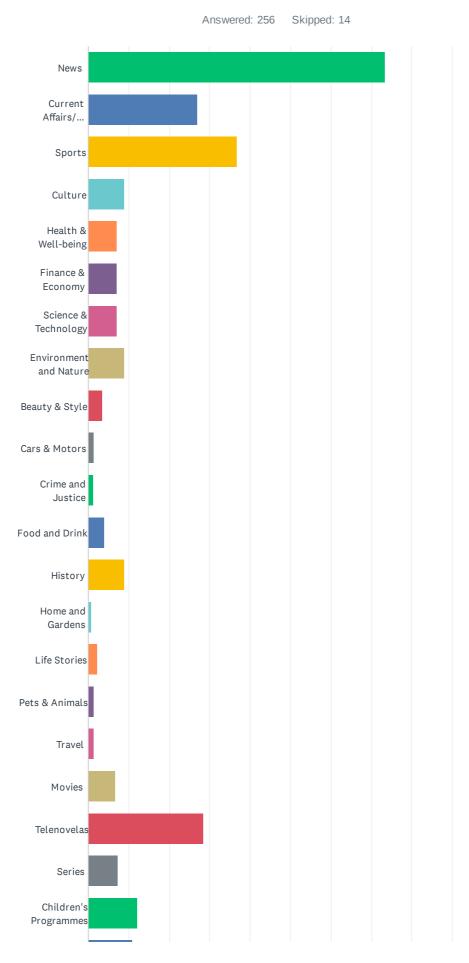

## Q14 Tick 3 Genres of Local Programmes that SBC TV are showing enough of

#### SBC Audience Survey 2020

| ANSWER CHOICES               | RESPONSES |     |
|------------------------------|-----------|-----|
| News                         | 73.44%    | 188 |
| Current Affairs/ Politics    | 26.95%    | 69  |
| Sports                       | 36.72%    | 94  |
| Culture                      | 8.98%     | 23  |
| Health & Well-being          | 7.03%     | 18  |
| Finance & Economy            | 7.03%     | 18  |
| Science & Technology         | 7.03%     | 18  |
| Environment and Nature       | 8.98%     | 23  |
| Beauty & Style               | 3.52%     | 9   |
| Cars & Motors                | 1.56%     | 4   |
| Crime and Justice            | 1.17%     | 3   |
| Food and Drink               | 3.91%     | 10  |
| History                      | 8.98%     | 23  |
| Home and Gardens             | 0.78%     | 2   |
| Life Stories                 | 2.34%     | 6   |
| Pets & Animals               | 1.56%     | 4   |
| Travel                       | 1.56%     | 4   |
| Movies                       | 6.64%     | 17  |
| Telenovelas                  | 28.52%    | 73  |
| Series                       | 7.42%     | 19  |
| Children's Programmes        | 12.11%    | 31  |
| Cartoons/Animations          | 10.94%    | 28  |
| Comedies                     | 3.13%     | 8   |
| Entertainment /Variety Shows | 7.81%     | 20  |
| Music                        | 7.42%     | 19  |
| Games & Quizzies             | 2.73%     | 7   |
| Reality TV                   | 3.52%     | 9   |
| Learning                     | 1.56%     | 4   |
| Religion & Ethics            | 3.52%     | 9   |
| Weather                      | 14.45%    | 37  |
| Total Respondents: 256       |           |     |
|                              |           |     |