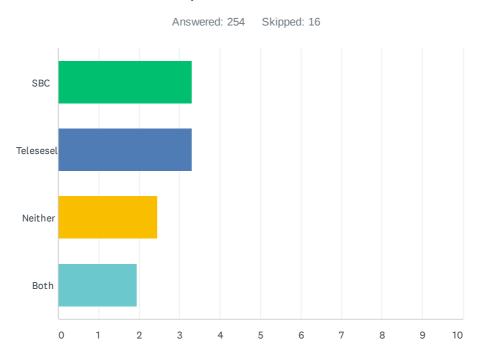

# Q21 Which is your Favorite Local TV Service? List in order of preference.

|           | 1      | 2      | 3      | 4      | TOTAL | SCORE |
|-----------|--------|--------|--------|--------|-------|-------|
| SBC       | 46.39% | 42.78% | 6.19%  | 4.64%  |       |       |
|           | 90     | 83     | 12     | 9      | 194   | 3.31  |
| Telesesel | 50.00% | 37.22% | 6.11%  | 6.67%  |       |       |
|           | 90     | 67     | 11     | 12     | 180   | 3.31  |
| Neither   | 27.52% | 7.34%  | 47.71% | 17.43% |       |       |
|           | 30     | 8      | 52     | 19     | 109   | 2.45  |
| Both      | 20.56% | 7.48%  | 17.76% | 54.21% |       |       |
|           | 22     | 8      | 19     | 58     | 107   | 1.94  |