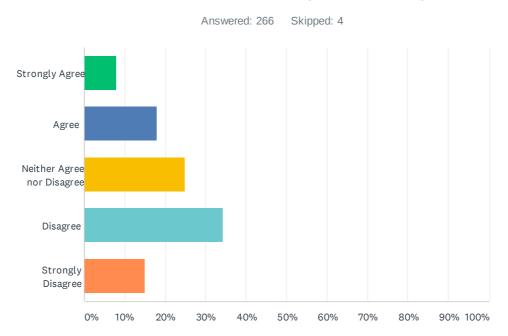

#### Q16 SBC TV broadcasts enough Local Programmes

| ANSWER CHOICES             | RESPONSES |     |
|----------------------------|-----------|-----|
| Strongly Agree             | 7.89%     | 21  |
| Agree                      | 18.05%    | 48  |
| Neither Agree nor Disagree | 24.81%    | 66  |
| Disagree                   | 34.21%    | 91  |
| Strongly Disagree          | 15.04%    | 40  |
| TOTAL                      |           | 266 |