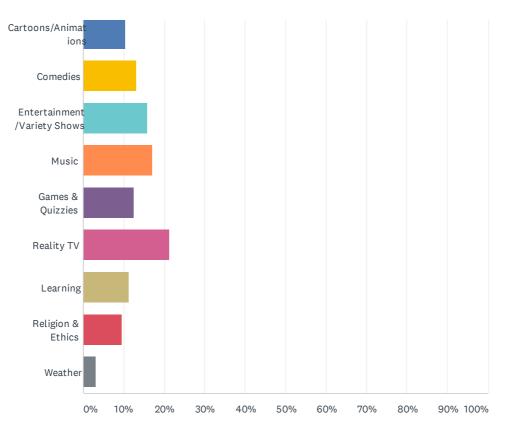

#### SBC Audience Survey 2020

| ANSWER CHOICES              | RESPONSES |     |  |  |  |
|-----------------------------|-----------|-----|--|--|--|
| News                        | 86.09%    | 229 |  |  |  |
| Current Affairs/Politics    | 33.83%    | 90  |  |  |  |
| Sports                      | 30.83%    | 82  |  |  |  |
| Culture                     | 38.72%    | 103 |  |  |  |
| Health & Well-being         | 34.96%    | 93  |  |  |  |
| Finance & Economy           | 25.56%    | 68  |  |  |  |
| Science & Technology        | 18.80%    | 50  |  |  |  |
| Environment and Nature      | 34.59%    | 92  |  |  |  |
| Beauty & Style              | 30.83%    | 82  |  |  |  |
| Cars & Motors               | 7.89%     | 21  |  |  |  |
| Crime and Justice           | 23.68%    | 63  |  |  |  |
| Food and Drink              | 35.71%    | 95  |  |  |  |
| Health and Wellbeing        | 0.00%     | 0   |  |  |  |
| History                     | 19.17%    | 51  |  |  |  |
| Home and Gardens            | 22.93%    | 61  |  |  |  |
| Life Stories                | 28.57%    | 76  |  |  |  |
| Pets & Animals              | 13.91%    | 37  |  |  |  |
| Travel                      | 23.68%    | 63  |  |  |  |
| Factual/Documentaries       | 0.00%     | 0   |  |  |  |
| Movies                      | 44.74%    | 119 |  |  |  |
| Telenovelas                 | 38.72%    | 103 |  |  |  |
| Series                      | 36.47%    | 97  |  |  |  |
| Children's programmes       | 24.06%    | 64  |  |  |  |
| Cartoons/Animations         | 27.07%    | 72  |  |  |  |
| Sports                      | 0.00%     | 0   |  |  |  |
| Culture                     | 0.00%     | 0   |  |  |  |
| Environment and Nature      | 0.00%     | 0   |  |  |  |
| Comedies                    | 30.08%    | 80  |  |  |  |
| Entertainment/Variety Shows | 31.20%    | 83  |  |  |  |
| Music                       | 46.99%    | 125 |  |  |  |
| Games & Quizzes             | 27.07%    | 72  |  |  |  |
| Music                       | 0.00%     | 0   |  |  |  |
| Reality TV                  | 28.57%    | 76  |  |  |  |
| Learning                    | 16.54%    | 44  |  |  |  |
| Religious & Ethics          | 15.79%    | 42  |  |  |  |
| Weather                     | 24.81%    | 66  |  |  |  |
| Other (please specify)      | 9.77%     | 26  |  |  |  |
| Total Respondents: 266      |           |     |  |  |  |