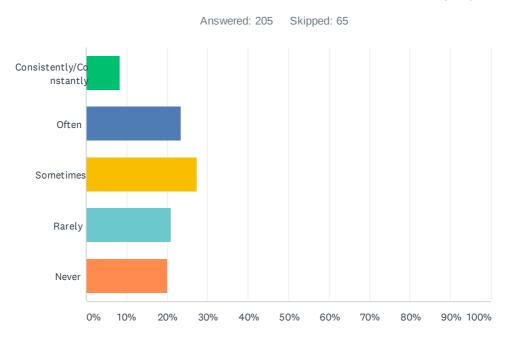

#### Q65 I watch content on the SBC's YouTube page

| ANSWER CHOICES          | RESPONSES |
|-------------------------|-----------|
| Consistently/Constantly | 8.29% 17  |
| Often                   | 23.41% 48 |
| Sometimes               | 27.32% 56 |
| Rarely                  | 20.98% 43 |
| Never                   | 20.00% 41 |
| TOTAL                   | 205       |