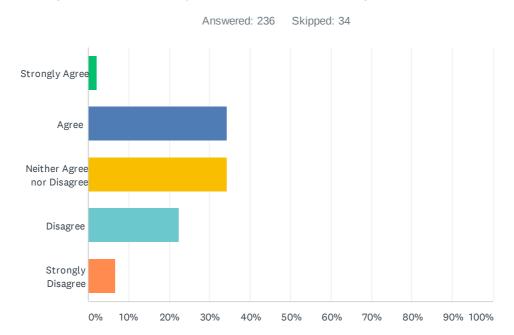

#### Q16 SBC TV broadcasts enough Local Programmes

| ANSWER CHOICES             | RESPONSES |     |
|----------------------------|-----------|-----|
| Strongly Agree             | 7.89%     | 21  |
| Agree                      | 18.05%    | 48  |
| Neither Agree nor Disagree | 24.81%    | 66  |
| Disagree                   | 34.21%    | 91  |
| Strongly Disagree          | 15.04%    | 40  |
| TOTAL                      |           | 266 |