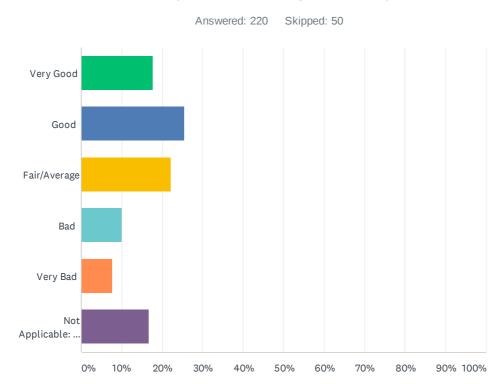

#### Q42 The Radyo Sesel reception in my home is

| ANSWER CHOICES                                               | RESPONSES |
|--------------------------------------------------------------|-----------|
| Very Good                                                    | 17.73% 39 |
| Good                                                         | 25.45% 56 |
| Fair/Average                                                 | 22.27% 49 |
| Bad                                                          | 10.00% 22 |
| Very Bad                                                     | 7.73% 17  |
| Not Applicable: I do not receive Radyo Sesel via a Radio Set | 16.82% 37 |
| TOTAL                                                        | 220       |