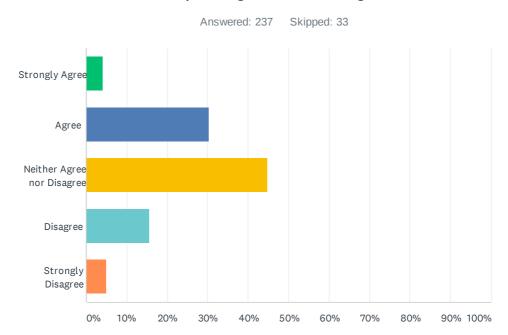

#### Q30 SBC is Objective, Fair and Balanced in its News and Current Affairs Reporting and Coverage

| ANSWER CHOICES             | RESPONSES |     |
|----------------------------|-----------|-----|
| Strongly Agree             | 4.22%     | 10  |
| Agree                      | 30.38%    | 72  |
| Neither Agree nor Disagree | 44.73%    | 106 |
| Disagree                   | 15.61%    | 37  |
| Strongly Disagree          | 5.06%     | 12  |
| TOTAL                      |           | 237 |