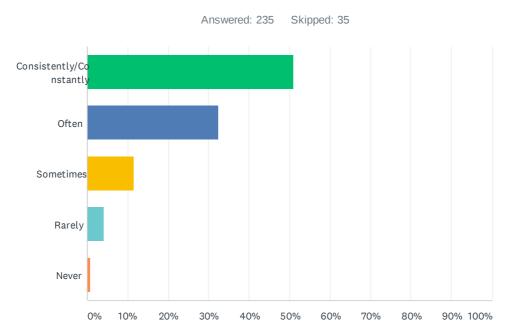

#### Q26 I watch the SBC News

| ANSWER CHOICES          | RESPONSES  |
|-------------------------|------------|
| Consistently/Constantly | 51.06% 120 |
| Often                   | 32.34% 76  |
| Sometimes               | 11.49% 27  |
| Rarely                  | 4.26% 10   |
| Never                   | 0.85% 2    |
| TOTAL                   | 235        |