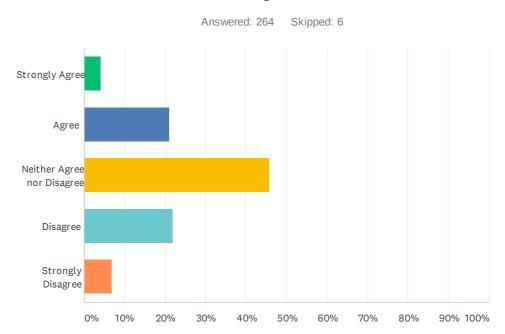

# Q20 The International Programmes shown on TV are good and interesting to watch

| ANSWER CHOICES             | RESPONSES |     |
|----------------------------|-----------|-----|
| Strongly Agree             | 4.17%     | 11  |
| Agree                      | 21.21%    | 56  |
| Neither Agree nor Disagree | 45.83%    | 121 |
| Disagree                   | 21.97%    | 58  |
| Strongly Disagree          | 6.82%     | 18  |
| TOTAL                      |           | 264 |