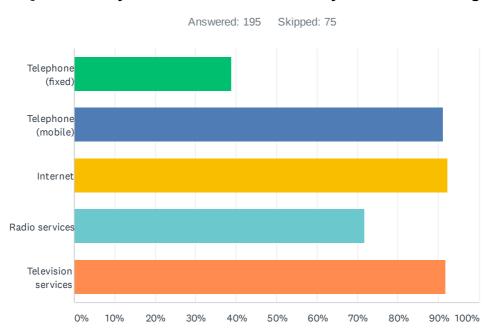

#### Q89 Does your household have any of the following?

| ANSWER CHOICES         | RESPONSES |     |
|------------------------|-----------|-----|
| Telephone (fixed)      | 38.97%    | 76  |
| Telephone (mobile)     | 91.28%    | 178 |
| Internet               | 92.31%    | 180 |
| Radio services         | 71.79%    | 140 |
| Television services    | 91.79%    | 179 |
| Total Respondents: 195 |           |     |