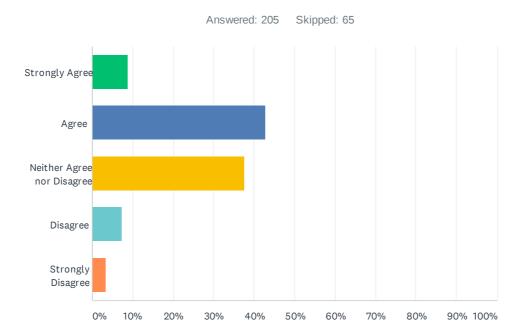

## Q68 I use mobile Apps to watch SBC TV

| ANSWER CHOICES          | RESPONSES  |
|-------------------------|------------|
| Consistently/Constantly | 3.90% 8    |
| Often                   | 4.39% 9    |
| Sometimes               | 10.24% 21  |
| Rarely                  | 20.98% 43  |
| Never                   | 60.49% 124 |
| TOTAL                   | 205        |