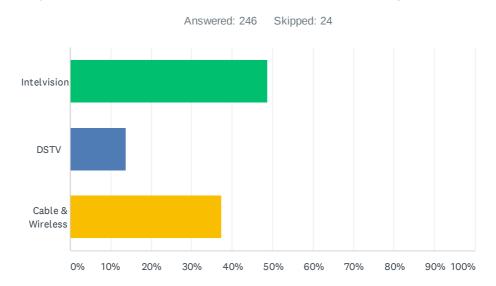

### Q2 My household is connected to the following TV services

| ANSWER CHOICES   | RESPONSES |     |
|------------------|-----------|-----|
| Intelvision      | 48.78%    | 120 |
| DSTV             | 13.82%    | 34  |
| Cable & Wireless | 37.40%    | 92  |
| TOTAL            |           | 246 |