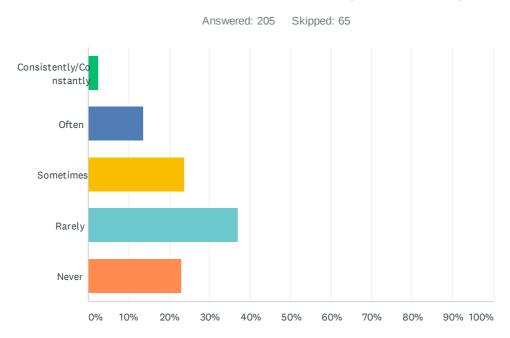

#### Q66 I visit the SBC's Website (www.sbc.sc)

| ANSWER CHOICES          | RESPONSES |    |
|-------------------------|-----------|----|
| Consistently/Constantly | 2.44%     | 5  |
| Often                   | 13.66% 2  | 28 |
| Sometimes               | 23.90% 4  | 9  |
| Rarely                  | 37.07% 7  | ′6 |
| Never                   | 22.93% 4  | F  |
| TOTAL                   | 20        | 15 |