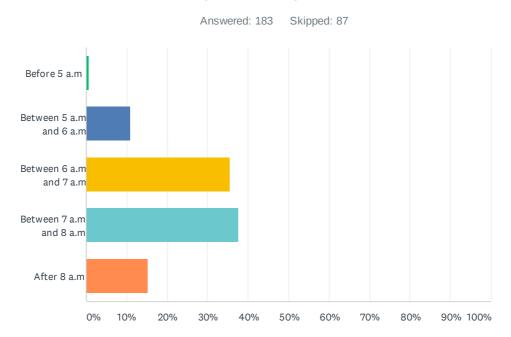

#### Q83 What time do you usually leave home for work?

| ANSWER CHOICES          | RESPONSES |     |
|-------------------------|-----------|-----|
| Before 5 a.m            | 0.55%     | 1   |
| Between 5 a.m and 6 a.m | 10.93%    | 20  |
| Between 6 a.m and 7 a.m | 35.52%    | 65  |
| Between 7 a.m and 8 a.m | 37.70%    | 69  |
| After 8 a.m             | 15.30%    | 28  |
| TOTAL                   |           | 183 |